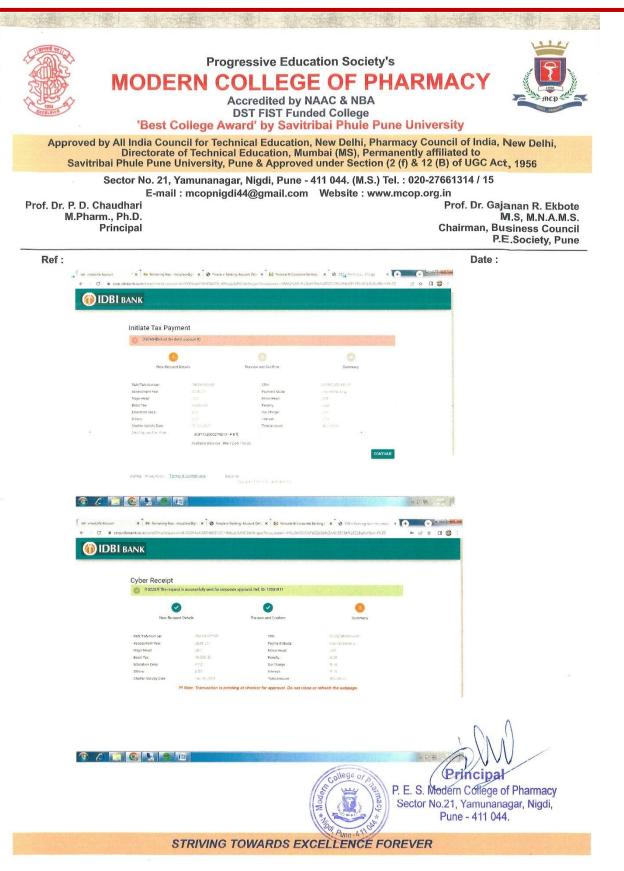

# Payments to the university, regulatory council, accreditation boards, and funding agencies etc.

|                                                                                                                                                                    | Challan details                                                                                                                                                                                                                                                                                                                                                                                                                                                                    |                                      |                                                                                                                                 |                                                                                                         | (User Co                                                                         |
|--------------------------------------------------------------------------------------------------------------------------------------------------------------------|------------------------------------------------------------------------------------------------------------------------------------------------------------------------------------------------------------------------------------------------------------------------------------------------------------------------------------------------------------------------------------------------------------------------------------------------------------------------------------|--------------------------------------|---------------------------------------------------------------------------------------------------------------------------------|---------------------------------------------------------------------------------------------------------|----------------------------------------------------------------------------------|
|                                                                                                                                                                    |                                                                                                                                                                                                                                                                                                                                                                                                                                                                                    |                                      |                                                                                                                                 |                                                                                                         | (                                                                                |
| Academic Year                                                                                                                                                      | 2021-2022                                                                                                                                                                                                                                                                                                                                                                                                                                                                          | ]                                    | Challar                                                                                                                         | Payment Distrik                                                                                         | oution                                                                           |
| College Name                                                                                                                                                       | Progressive Education Society P.E.S.                                                                                                                                                                                                                                                                                                                                                                                                                                               |                                      | Affiliation Typ                                                                                                                 | be                                                                                                      | Amount (Rs.                                                                      |
| conoge                                                                                                                                                             | MODERN COLLEGE OF PHARMACY Addr:                                                                                                                                                                                                                                                                                                                                                                                                                                                   | Annual                               | 1 (111025 )                                                                                                                     |                                                                                                         | 2000                                                                             |
|                                                                                                                                                                    | SECTOR - 21 YAMUNANAGAR NIGDI<br>PUNE 44 Tal: Pimpari Chinchwad                                                                                                                                                                                                                                                                                                                                                                                                                    |                                      |                                                                                                                                 |                                                                                                         | 2000                                                                             |
|                                                                                                                                                                    | (corporation Area) Dist: Pune Pincode:<br>411044 [CPHP012800]                                                                                                                                                                                                                                                                                                                                                                                                                      | -                                    | l(Research) (11103<br><br>uation (111008 )                                                                                      | 5)                                                                                                      | 2000                                                                             |
| PUNCODE                                                                                                                                                            | CPHP012800                                                                                                                                                                                                                                                                                                                                                                                                                                                                         |                                      |                                                                                                                                 |                                                                                                         | 10270                                                                            |
| Account No                                                                                                                                                         | 959521020000457                                                                                                                                                                                                                                                                                                                                                                                                                                                                    | Natura                               | IGrowth (111022)                                                                                                                |                                                                                                         | 2990                                                                             |
| IFSC Code                                                                                                                                                          | UTIB0CCH274                                                                                                                                                                                                                                                                                                                                                                                                                                                                        |                                      |                                                                                                                                 |                                                                                                         |                                                                                  |
| Amount                                                                                                                                                             | 172600.0000                                                                                                                                                                                                                                                                                                                                                                                                                                                                        | 1                                    |                                                                                                                                 |                                                                                                         |                                                                                  |
| Amount in Word                                                                                                                                                     | Hundred rupees only                                                                                                                                                                                                                                                                                                                                                                                                                                                                |                                      |                                                                                                                                 |                                                                                                         |                                                                                  |
|                                                                                                                                                                    | Remitters Details                                                                                                                                                                                                                                                                                                                                                                                                                                                                  |                                      |                                                                                                                                 | Beneficiary D                                                                                           | otaile                                                                           |
| College Name                                                                                                                                                       | Progressive Education Society P.E.S. MODER                                                                                                                                                                                                                                                                                                                                                                                                                                         | 2N                                   | Name of                                                                                                                         |                                                                                                         | unts Officer , Savi                                                              |
|                                                                                                                                                                    | COLLEGE OF PHARMACY Addr: SECTOR -<br>YAMUNANAGAR NIGDI PUNE 44 Tal: Pimpa<br>Chinchwad (corporation Area) Dist: Pune Pinc<br>411044 [CPHP012800]                                                                                                                                                                                                                                                                                                                                  | 21<br>ri                             | Beneficiary                                                                                                                     | Phule Pune Univ                                                                                         | versity, Pune-7.                                                                 |
| PUNCODE                                                                                                                                                            | CPHP012800                                                                                                                                                                                                                                                                                                                                                                                                                                                                         |                                      | Receving Bank                                                                                                                   | Axis bank                                                                                               |                                                                                  |
| A/C Name                                                                                                                                                           | PES MODERN COLLEGE OF PHARMACY                                                                                                                                                                                                                                                                                                                                                                                                                                                     |                                      | Bank Branch                                                                                                                     | ССРН                                                                                                    |                                                                                  |
| Account No                                                                                                                                                         | 087104000195867                                                                                                                                                                                                                                                                                                                                                                                                                                                                    |                                      | Account no<br>NEFT/RTGS                                                                                                         | 9595210200004                                                                                           | 57                                                                               |
| Bank Name                                                                                                                                                          | IDBI BANK                                                                                                                                                                                                                                                                                                                                                                                                                                                                          |                                      | IFSC Code                                                                                                                       | UTIB0CCH274                                                                                             | 1.4                                                                              |
| Bank Branch                                                                                                                                                        | BHEL CHOWK NIGDI                                                                                                                                                                                                                                                                                                                                                                                                                                                                   |                                      | Amount                                                                                                                          | 172600.0000                                                                                             | 2                                                                                |
| IFSC Code                                                                                                                                                          | IBKL0000087                                                                                                                                                                                                                                                                                                                                                                                                                                                                        |                                      |                                                                                                                                 |                                                                                                         |                                                                                  |
| Amount                                                                                                                                                             | 172600.0000                                                                                                                                                                                                                                                                                                                                                                                                                                                                        |                                      |                                                                                                                                 |                                                                                                         |                                                                                  |
|                                                                                                                                                                    |                                                                                                                                                                                                                                                                                                                                                                                                                                                                                    |                                      |                                                                                                                                 |                                                                                                         |                                                                                  |
| Amount in Word                                                                                                                                                     | One Lakh Seventy Two Thousand Six Hundre Cut H                                                                                                                                                                                                                                                                                                                                                                                                                                     |                                      | s only                                                                                                                          |                                                                                                         | (Bank Copy                                                                       |
| To, The Manager<br>BI BANK,<br>BHEL CHOWK N                                                                                                                        | Cut F<br><b>itribai Phule Pune University</b><br>/RTGS Funds Transfer Application Form<br>/                                                                                                                                                                                                                                                                                                                                                                                        | nere **                              |                                                                                                                                 | ah NEFT/RTGS as                                                                                         |                                                                                  |
| To, The Manager<br>BI BANK,<br>BHEL CHOWK N                                                                                                                        | Cut l<br>itribai Phule Pune University<br>/RTGS Funds Transfer Application Form                                                                                                                                                                                                                                                                                                                                                                                                    | nere **                              |                                                                                                                                 |                                                                                                         | per Following del                                                                |
| Sav<br>NEFT<br>O, The Manager<br>DBI BANK,<br>BHEL CHOWK N<br>Kindly debit my A                                                                                    | Cut I<br><b>itribai Phule Pune University</b><br>/RTGS Funds Transfer Application Form<br>IGDI<br>ccount No: <b>087104000195867</b> with requisite and<br><b>Remitters Details</b>                                                                                                                                                                                                                                                                                                 | nere                                 | e remittance throug                                                                                                             | Beneficiary De                                                                                          | e per Following del<br>stails                                                    |
| To, The Manager<br>BI BANK,<br>BHEL CHOWK N                                                                                                                        | Cut I<br><b>itribai Phule Pune University</b><br>/RTGS Funds Transfer Application Form<br>IGDI<br>IGDI<br>ccount No: <b>087104000195867</b> with requisite and                                                                                                                                                                                                                                                                                                                     | I send the<br>N<br>21<br>ri          |                                                                                                                                 | Beneficiary De                                                                                          | s per Following de<br>etails<br>unts Officer , Savii                             |
| Sav<br>NEFT<br>O, The Manager<br>DBI BANK,<br>BHEL CHOWK N<br>Kindly debit my A                                                                                    | Cut I<br><b>itribai Phule Pune University</b><br>/RTGS Funds Transfer Application Form<br>IGDI<br>                                                                                                                                                                                                                                                                                                                                                                                 | I send the<br>N<br>21<br>ri          | e remittance throug                                                                                                             | Beneficiary De<br>Finance & Acco                                                                        | s per Following de<br>etails<br>unts Officer , Savii                             |
| College Name                                                                                                                                                       | Cut I<br><b>itribai Phule Pune University</b><br>/RTGS Funds Transfer Application Form<br>IGDI<br>                                                                                                                                                                                                                                                                                                                                                                                 | I send the<br>N<br>21<br>ri          | e remittance throug<br>Name of<br>Beneficiary                                                                                   | Beneficiary De<br>Finance & Acco<br>Phule Pune Uni                                                      | s per Following de<br>etails<br>unts Officer , Savii                             |
| Sav<br>NEFT<br>O, The Manager<br>DBI BANK,<br>BHEL CHOWK N<br>Kindly debit my A<br>College Name                                                                    | Cut I<br><b>itribai Phule Pune University</b><br>/RTGS Funds Transfer Application Form<br>//<br>IGDI<br>                                                                                                                                                                                                                                                                                                                                                                           | I send the<br>N<br>21<br>ri          | e remittance throug<br>Name of<br>Beneficiary<br>Receving Bank                                                                  | Beneficiary De<br>Finance & Acco<br>Phule Pune Uni<br>Axis bank                                         | s per Following de<br>e <b>tails</b><br>unts Officer , Savi<br>versity, Pune-7.  |
| Sav<br>NEFT<br>O, The Manager<br>DBI BANK,<br>BHEL CHOWK N<br>Kindly debit my A<br>College Name<br>PUNCODE<br>A/C Name                                             | Cut I<br><b>itribai Phule Pune University</b><br>/RTGS Funds Transfer Application Form<br>//<br>IGDI<br>.ccount No: 087104000195867 with requisite and<br>Remitters Details<br>Progressive Education Society P.E.S. MODEF<br>COLLEGE OF PHARMACY Addr: SECTOR -<br>YAMUNANAGAR NIGDI PUNE 44 Tal: Pimpa<br>Chinchwad (corporation Area) Dist: Pune Pinc<br>411044 [CPHP012800]<br>CPHP012800<br>PES MODERN COLLEGE OF PHARMACY                                                     | I send the<br>N<br>21<br>ri          | e remittance throug<br>Name of<br>Beneficiary<br>Receving Bank<br>Bank Branch<br>Account no                                     | Beneficiary De<br>Finance & Acco<br>Phule Pune Uni<br>Axis bank<br>CCPH                                 | s per Following del<br>e <b>tails</b><br>unts Officer , Savi<br>versity, Pune-7. |
| Sav<br>NEFT<br>D, The Manager<br>BI BANK,<br>BHEL CHOWK N<br>Kindly debit my A<br>College Name<br>College Name<br>Account No<br>Bank Name<br>Bank Branch           | Cut I<br><b>itribai Phule Pune University</b><br>/RTGS Funds Transfer Application Form<br>IGDI<br>ccount No: 087104000195867 with requisite and<br><b>Remitters Details</b><br>Progressive Education Society P.E.S. MODEF<br>COLLEGE OF PHARMACY Addr: SECTOR -<br>YAMUNANAGAR NIGDI PUNE 44 Tal: Pimpa<br>Chinchwad (corporation Area) Dist: Pune Pinc<br>411044 [CPHP012800]<br>CPHP012800<br>PES MODERN COLLEGE OF PHARMACY<br>087104000195867<br>IDBI BANK<br>BHEL CHOWK NIGDI | I send the<br>N<br>21<br>ri          | e remittance throug<br>Name of<br>Beneficiary<br>Receving Bank<br>Bank Branch<br>Account no<br>NEFT/RTGS                        | Beneficiary De<br>Finance & Acco<br>Phule Pune Uni<br>Axis bank<br>CCPH<br>9595210200004                | s per Following del<br>e <b>tails</b><br>unts Officer , Savi<br>versity, Pune-7. |
| Sav<br>NEFT<br>O, The Manager<br>BI BANK,<br>BHEL CHOWK N<br>Kindly debit my A<br>College Name<br>College Name<br>Account No<br>Bank Name<br>Bank Branch<br>Amount | Cut I<br><b>itribai Phule Pune University</b><br>/RTGS Funds Transfer Application Form<br>IGDI<br>ccount No: 087104000195867 with requisite and<br><b>Remitters Details</b><br>Progressive Education Society P.E.S. MODEF<br>COLLEGE OF PHARMACY Addr: SECTOR -<br>YAMUNANAGAR NIGDI PUNE 44 Tal: Pimpa<br>Chinchwad (corporation Area) Dist: Pune Pinc<br>411044 [CPHP012800]<br>CPHP012800<br>PES MODERN COLLEGE OF PHARMACY<br>087104000195867<br>IDBI BANK                     | I send the<br>N<br>21<br>ri          | e remittance throug<br>Name of<br>Beneficiary<br>Receving Bank<br>Bank Branch<br>Account no<br>NEFT/RTGS<br>IFSC Code           | Beneficiary De<br>Finance & Acco<br>Phule Pune Uni<br>Axis bank<br>CCPH<br>9595210200004<br>UTIB0CCH274 | s per Following de<br>e <b>tails</b><br>unts Officer , Savi<br>versity, Pune-7.  |
| Sav<br>NEFT<br>D, The Manager<br>BI BANK,<br>BHEL CHOWK N<br>Kindly debit my A<br>College Name<br>College Name<br>Account No<br>Bank Name<br>Bank Branch           | Cut I<br><b>itribai Phule Pune University</b><br>/RTGS Funds Transfer Application Form<br>IGDI<br>ccount No: 087104000195867 with requisite and<br><b>Remitters Details</b><br>Progressive Education Society P.E.S. MODEF<br>COLLEGE OF PHARMACY Addr: SECTOR -<br>YAMUNANAGAR NIGDI PUNE 44 Tal: Pimpa<br>Chinchwad (corporation Area) Dist: Pune Pinc<br>411044 [CPHP012800]<br>CPHP012800<br>PES MODERN COLLEGE OF PHARMACY<br>087104000195867<br>IDBI BANK<br>BHEL CHOWK NIGDI | I send the<br>RN<br>21<br>ri<br>ode: | e remittance throug<br>Name of<br>Beneficiary<br>Receving Bank<br>Bank Branch<br>Account no<br>NEFT/RTGS<br>IFSC Code<br>Amount | Beneficiary De<br>Finance & Acco<br>Phule Pune Uni<br>Axis bank<br>CCPH<br>9595210200004<br>UTIB0CCH274 | s per Following de<br>e <b>tails</b><br>unts Officer , Savi<br>versity, Pune-7.  |