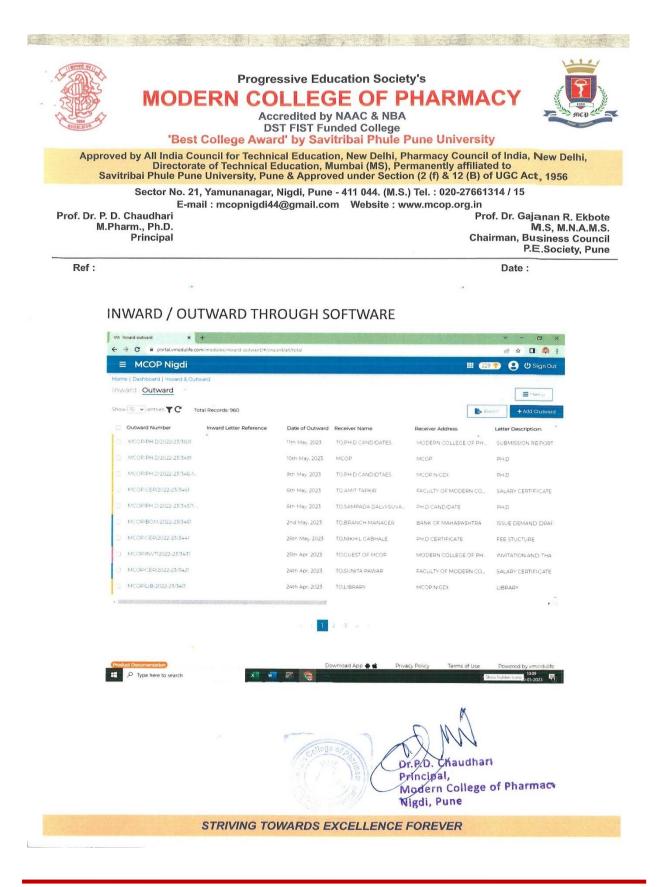

### Bio-matric daily attendance (in-out) for faculty and staff

Progressive Education Society's Modern College of Pharmacy, Nigdi, Pune 411044

Progressive Education Society's Modern College of Pharmacy, Nigdi, Pune 411044