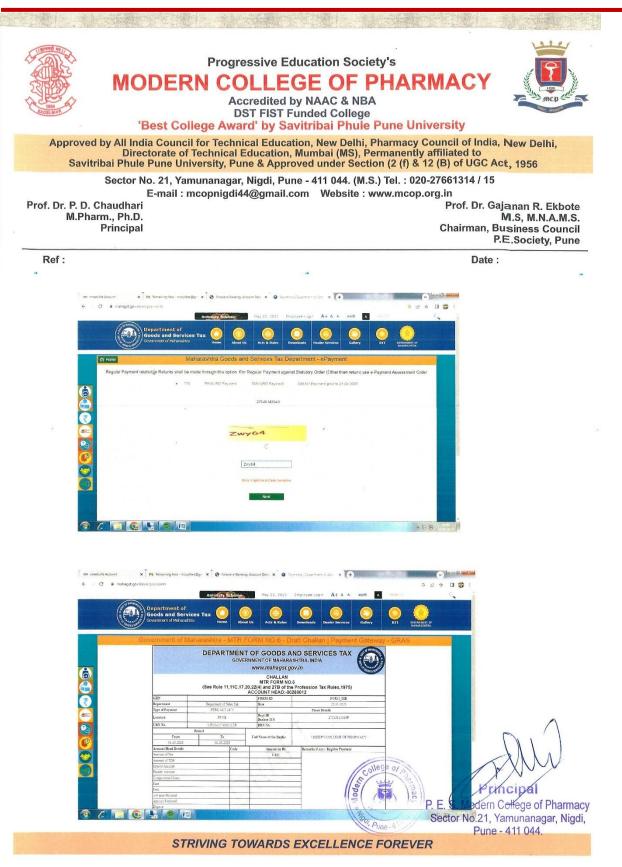

# Payments to the university, regulatory council, accreditation boards, and funding agencies etc.

|                                                                                                                                                                    | Challan details                                                                                                                                                                                                                                                                                                                                                                                                                                                                    |                                      |                                                                                                                                 |                                                                                                         | (User Co                                                                         |
|--------------------------------------------------------------------------------------------------------------------------------------------------------------------|------------------------------------------------------------------------------------------------------------------------------------------------------------------------------------------------------------------------------------------------------------------------------------------------------------------------------------------------------------------------------------------------------------------------------------------------------------------------------------|--------------------------------------|---------------------------------------------------------------------------------------------------------------------------------|---------------------------------------------------------------------------------------------------------|----------------------------------------------------------------------------------|
|                                                                                                                                                                    |                                                                                                                                                                                                                                                                                                                                                                                                                                                                                    |                                      |                                                                                                                                 |                                                                                                         | (                                                                                |
| Academic Year                                                                                                                                                      | 2021-2022                                                                                                                                                                                                                                                                                                                                                                                                                                                                          | ]                                    | Challar                                                                                                                         | Payment Distrik                                                                                         | oution                                                                           |
| College Name                                                                                                                                                       | Progressive Education Society P.E.S.                                                                                                                                                                                                                                                                                                                                                                                                                                               |                                      | Affiliation Typ                                                                                                                 | be                                                                                                      | Amount (Rs.                                                                      |
| conoge                                                                                                                                                             | MODERN COLLEGE OF PHARMACY Addr:                                                                                                                                                                                                                                                                                                                                                                                                                                                   | Annual                               | 1 (111025 )                                                                                                                     |                                                                                                         | 2000                                                                             |
|                                                                                                                                                                    | SECTOR - 21 YAMUNANAGAR NIGDI<br>PUNE 44 Tal: Pimpari Chinchwad                                                                                                                                                                                                                                                                                                                                                                                                                    |                                      |                                                                                                                                 |                                                                                                         | 2000                                                                             |
|                                                                                                                                                                    | (corporation Area) Dist: Pune Pincode:<br>411044 [CPHP012800]                                                                                                                                                                                                                                                                                                                                                                                                                      | -                                    | l(Research) (11103<br><br>uation (111008 )                                                                                      | 5)                                                                                                      | 2000                                                                             |
| PUNCODE                                                                                                                                                            | CPHP012800                                                                                                                                                                                                                                                                                                                                                                                                                                                                         |                                      |                                                                                                                                 |                                                                                                         | 10270                                                                            |
| Account No                                                                                                                                                         | 959521020000457                                                                                                                                                                                                                                                                                                                                                                                                                                                                    | Natura                               | IGrowth (111022)                                                                                                                |                                                                                                         | 2990                                                                             |
| IFSC Code                                                                                                                                                          | UTIB0CCH274                                                                                                                                                                                                                                                                                                                                                                                                                                                                        |                                      |                                                                                                                                 |                                                                                                         |                                                                                  |
| Amount                                                                                                                                                             | 172600.0000                                                                                                                                                                                                                                                                                                                                                                                                                                                                        | 1                                    |                                                                                                                                 |                                                                                                         |                                                                                  |
| Amount in Word                                                                                                                                                     | Hundred rupees only                                                                                                                                                                                                                                                                                                                                                                                                                                                                |                                      |                                                                                                                                 |                                                                                                         |                                                                                  |
|                                                                                                                                                                    | Remitters Details                                                                                                                                                                                                                                                                                                                                                                                                                                                                  |                                      |                                                                                                                                 | Beneficiary D                                                                                           | otaile                                                                           |
| College Name                                                                                                                                                       | Progressive Education Society P.E.S. MODER                                                                                                                                                                                                                                                                                                                                                                                                                                         | 2N                                   | Name of                                                                                                                         |                                                                                                         | unts Officer , Savi                                                              |
|                                                                                                                                                                    | COLLEGE OF PHARMACY Addr: SECTOR -<br>YAMUNANAGAR NIGDI PUNE 44 Tal: Pimpa<br>Chinchwad (corporation Area) Dist: Pune Pinc<br>411044 [CPHP012800]                                                                                                                                                                                                                                                                                                                                  | 21<br>ri                             | Beneficiary                                                                                                                     | Phule Pune Univ                                                                                         | versity, Pune-7.                                                                 |
| PUNCODE                                                                                                                                                            | CPHP012800                                                                                                                                                                                                                                                                                                                                                                                                                                                                         |                                      | Receving Bank                                                                                                                   | Axis bank                                                                                               |                                                                                  |
| A/C Name                                                                                                                                                           | PES MODERN COLLEGE OF PHARMACY                                                                                                                                                                                                                                                                                                                                                                                                                                                     |                                      | Bank Branch                                                                                                                     | ССРН                                                                                                    |                                                                                  |
| Account No                                                                                                                                                         | 087104000195867                                                                                                                                                                                                                                                                                                                                                                                                                                                                    |                                      | Account no<br>NEFT/RTGS                                                                                                         | 9595210200004                                                                                           | 57                                                                               |
| Bank Name                                                                                                                                                          | IDBI BANK                                                                                                                                                                                                                                                                                                                                                                                                                                                                          |                                      | IFSC Code                                                                                                                       | UTIB0CCH274                                                                                             | 1.4                                                                              |
| Bank Branch                                                                                                                                                        | BHEL CHOWK NIGDI                                                                                                                                                                                                                                                                                                                                                                                                                                                                   |                                      | Amount                                                                                                                          | 172600.0000                                                                                             | 2                                                                                |
| IFSC Code                                                                                                                                                          | IBKL0000087                                                                                                                                                                                                                                                                                                                                                                                                                                                                        |                                      |                                                                                                                                 |                                                                                                         |                                                                                  |
| Amount                                                                                                                                                             | 172600.0000                                                                                                                                                                                                                                                                                                                                                                                                                                                                        |                                      |                                                                                                                                 |                                                                                                         |                                                                                  |
|                                                                                                                                                                    |                                                                                                                                                                                                                                                                                                                                                                                                                                                                                    |                                      |                                                                                                                                 |                                                                                                         |                                                                                  |
| Amount in Word                                                                                                                                                     | One Lakh Seventy Two Thousand Six Hundre Cut H                                                                                                                                                                                                                                                                                                                                                                                                                                     |                                      | s only                                                                                                                          |                                                                                                         | (Bank Copy                                                                       |
| To, The Manager<br>BI BANK,<br>BHEL CHOWK N                                                                                                                        | Cut F<br><b>itribai Phule Pune University</b><br>/RTGS Funds Transfer Application Form<br>/                                                                                                                                                                                                                                                                                                                                                                                        | nere **                              |                                                                                                                                 | ah NEFT/RTGS as                                                                                         |                                                                                  |
| To, The Manager<br>BI BANK,<br>BHEL CHOWK N                                                                                                                        | Cut l<br>itribai Phule Pune University<br>/RTGS Funds Transfer Application Form                                                                                                                                                                                                                                                                                                                                                                                                    | nere **                              |                                                                                                                                 |                                                                                                         | per Following del                                                                |
| Sav<br>NEFT<br>O, The Manager<br>DBI BANK,<br>BHEL CHOWK N<br>Kindly debit my A                                                                                    | Cut I<br><b>itribai Phule Pune University</b><br>/RTGS Funds Transfer Application Form<br>IGDI<br>ccount No: <b>087104000195867</b> with requisite and<br><b>Remitters Details</b>                                                                                                                                                                                                                                                                                                 | nere                                 | e remittance throug                                                                                                             | Beneficiary De                                                                                          | e per Following del<br>stails                                                    |
| To, The Manager<br>BI BANK,<br>BHEL CHOWK N                                                                                                                        | Cut I<br><b>itribai Phule Pune University</b><br>/RTGS Funds Transfer Application Form<br>IGDI<br>IGDI<br>ccount No: <b>087104000195867</b> with requisite and                                                                                                                                                                                                                                                                                                                     | I send the<br>N<br>21<br>ri          |                                                                                                                                 | Beneficiary De                                                                                          | s per Following de<br>etails<br>unts Officer , Savii                             |
| Sav<br>NEFT<br>O, The Manager<br>DBI BANK,<br>BHEL CHOWK N<br>Kindly debit my A                                                                                    | Cut I<br><b>itribai Phule Pune University</b><br>/RTGS Funds Transfer Application Form<br>IGDI<br>                                                                                                                                                                                                                                                                                                                                                                                 | I send the<br>N<br>21<br>ri          | e remittance throug                                                                                                             | Beneficiary De<br>Finance & Acco                                                                        | s per Following de<br>etails<br>unts Officer , Savii                             |
| College Name                                                                                                                                                       | Cut I<br><b>itribai Phule Pune University</b><br>/RTGS Funds Transfer Application Form<br>IGDI<br>                                                                                                                                                                                                                                                                                                                                                                                 | I send the<br>N<br>21<br>ri          | e remittance throug<br>Name of<br>Beneficiary                                                                                   | Beneficiary De<br>Finance & Acco<br>Phule Pune Uni                                                      | s per Following de<br>etails<br>unts Officer , Savii                             |
| Sav<br>NEFT<br>O, The Manager<br>DBI BANK,<br>BHEL CHOWK N<br>Kindly debit my A<br>College Name                                                                    | Cut I<br><b>itribai Phule Pune University</b><br>/RTGS Funds Transfer Application Form<br>//<br>IGDI<br>                                                                                                                                                                                                                                                                                                                                                                           | I send the<br>N<br>21<br>ri          | e remittance throug<br>Name of<br>Beneficiary<br>Receving Bank                                                                  | Beneficiary De<br>Finance & Acco<br>Phule Pune Uni<br>Axis bank                                         | s per Following de<br>e <b>tails</b><br>unts Officer , Savi<br>versity, Pune-7.  |
| Sav<br>NEFT<br>O, The Manager<br>DBI BANK,<br>BHEL CHOWK N<br>Kindly debit my A<br>College Name<br>PUNCODE<br>A/C Name                                             | Cut I<br><b>itribai Phule Pune University</b><br>/RTGS Funds Transfer Application Form<br>//<br>IGDI<br>.ccount No: 087104000195867 with requisite and<br>Remitters Details<br>Progressive Education Society P.E.S. MODEF<br>COLLEGE OF PHARMACY Addr: SECTOR -<br>YAMUNANAGAR NIGDI PUNE 44 Tal: Pimpa<br>Chinchwad (corporation Area) Dist: Pune Pinc<br>411044 [CPHP012800]<br>CPHP012800<br>PES MODERN COLLEGE OF PHARMACY                                                     | I send the<br>N<br>21<br>ri          | e remittance throug<br>Name of<br>Beneficiary<br>Receving Bank<br>Bank Branch<br>Account no                                     | Beneficiary De<br>Finance & Acco<br>Phule Pune Uni<br>Axis bank<br>CCPH                                 | s per Following del<br>e <b>tails</b><br>unts Officer , Savi<br>versity, Pune-7. |
| Sav<br>NEFT<br>D, The Manager<br>BI BANK,<br>BHEL CHOWK N<br>Kindly debit my A<br>College Name<br>College Name<br>Account No<br>Bank Name<br>Bank Branch           | Cut I<br><b>itribai Phule Pune University</b><br>/RTGS Funds Transfer Application Form<br>IGDI<br>ccount No: 087104000195867 with requisite and<br><b>Remitters Details</b><br>Progressive Education Society P.E.S. MODEF<br>COLLEGE OF PHARMACY Addr: SECTOR -<br>YAMUNANAGAR NIGDI PUNE 44 Tal: Pimpa<br>Chinchwad (corporation Area) Dist: Pune Pinc<br>411044 [CPHP012800]<br>CPHP012800<br>PES MODERN COLLEGE OF PHARMACY<br>087104000195867<br>IDBI BANK<br>BHEL CHOWK NIGDI | I send the<br>N<br>21<br>ri          | e remittance throug<br>Name of<br>Beneficiary<br>Receving Bank<br>Bank Branch<br>Account no<br>NEFT/RTGS                        | Beneficiary De<br>Finance & Acco<br>Phule Pune Uni<br>Axis bank<br>CCPH<br>9595210200004                | s per Following del<br>e <b>tails</b><br>unts Officer , Savi<br>versity, Pune-7. |
| Sav<br>NEFT<br>O, The Manager<br>BI BANK,<br>BHEL CHOWK N<br>Kindly debit my A<br>College Name<br>College Name<br>Account No<br>Bank Name<br>Bank Branch<br>Amount | Cut I<br><b>itribai Phule Pune University</b><br>/RTGS Funds Transfer Application Form<br>IGDI<br>ccount No: 087104000195867 with requisite and<br><b>Remitters Details</b><br>Progressive Education Society P.E.S. MODEF<br>COLLEGE OF PHARMACY Addr: SECTOR -<br>YAMUNANAGAR NIGDI PUNE 44 Tal: Pimpa<br>Chinchwad (corporation Area) Dist: Pune Pinc<br>411044 [CPHP012800]<br>CPHP012800<br>PES MODERN COLLEGE OF PHARMACY<br>087104000195867<br>IDBI BANK                     | I send the<br>N<br>21<br>ri          | e remittance throug<br>Name of<br>Beneficiary<br>Receving Bank<br>Bank Branch<br>Account no<br>NEFT/RTGS<br>IFSC Code           | Beneficiary De<br>Finance & Acco<br>Phule Pune Uni<br>Axis bank<br>CCPH<br>9595210200004<br>UTIB0CCH274 | s per Following de<br>e <b>tails</b><br>unts Officer , Savi<br>versity, Pune-7.  |
| Sav<br>NEFT<br>D, The Manager<br>BI BANK,<br>BHEL CHOWK N<br>Kindly debit my A<br>College Name<br>College Name<br>Account No<br>Bank Name<br>Bank Branch           | Cut I<br><b>itribai Phule Pune University</b><br>/RTGS Funds Transfer Application Form<br>IGDI<br>ccount No: 087104000195867 with requisite and<br><b>Remitters Details</b><br>Progressive Education Society P.E.S. MODEF<br>COLLEGE OF PHARMACY Addr: SECTOR -<br>YAMUNANAGAR NIGDI PUNE 44 Tal: Pimpa<br>Chinchwad (corporation Area) Dist: Pune Pinc<br>411044 [CPHP012800]<br>CPHP012800<br>PES MODERN COLLEGE OF PHARMACY<br>087104000195867<br>IDBI BANK<br>BHEL CHOWK NIGDI | I send the<br>RN<br>21<br>ri<br>ode: | e remittance throug<br>Name of<br>Beneficiary<br>Receving Bank<br>Bank Branch<br>Account no<br>NEFT/RTGS<br>IFSC Code<br>Amount | Beneficiary De<br>Finance & Acco<br>Phule Pune Uni<br>Axis bank<br>CCPH<br>9595210200004<br>UTIB0CCH274 | s per Following de<br>e <b>tails</b><br>unts Officer , Savi<br>versity, Pune-7.  |