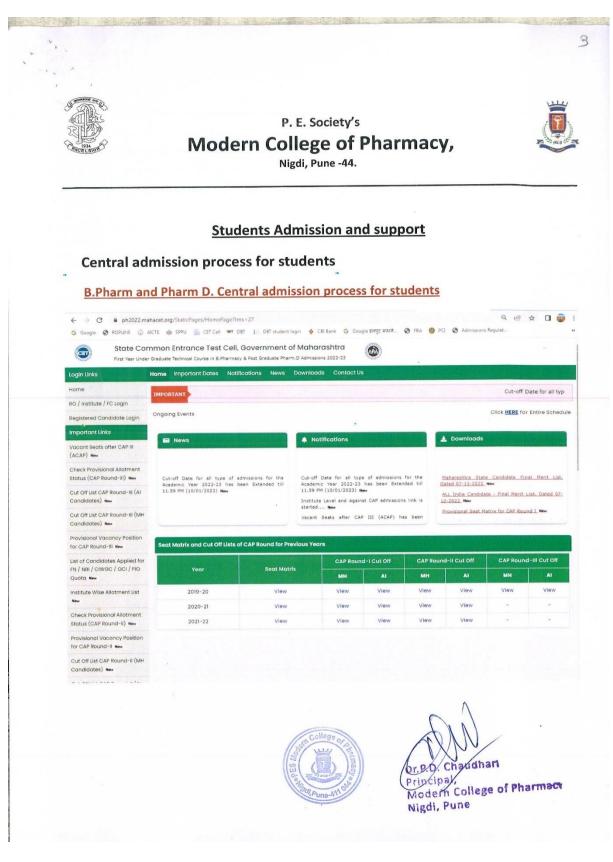

## 6.2.2 Institution implements e-governance in its operations 1. Administration

- 2. Finance and Accounts
- **3. Student Admission and Support**
- 4. Examination