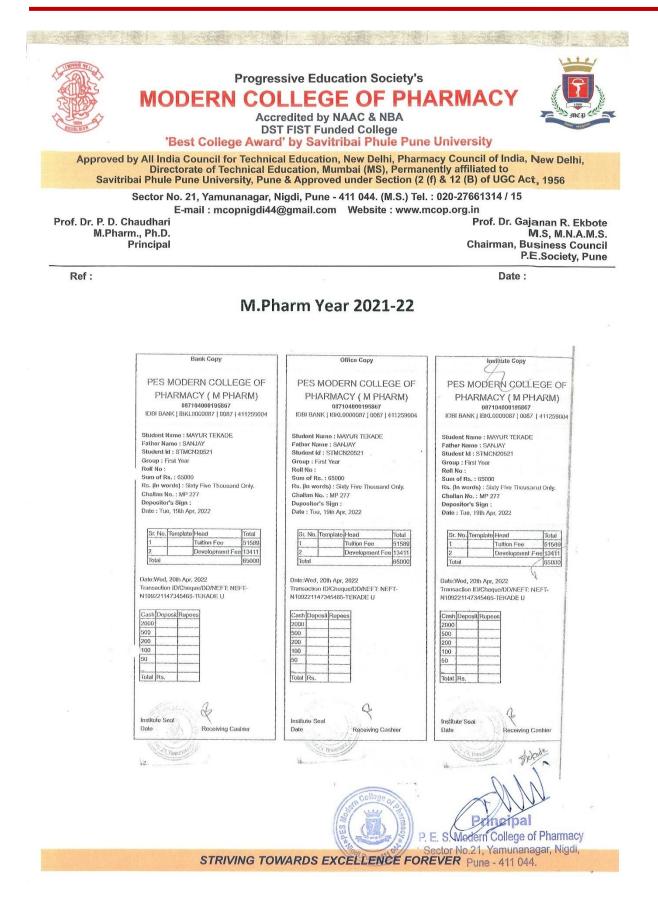

|
|-------|---------------------------------------------------------------------------|
| 1     | Collection of fees and issue of the receipt (Sample copy)                 |
| 2     | Payments to the university, regulatory council, accreditation boards, and |
|       | funding agencies etc. (Sample copy)                                       |
| 3     | Tally Software for daily accounting                                       |
| 4     | Exam and academic software                                                |
| 5     | TDS/PT payment of employees (Sample copy)                                 |
| 6     | <b>EPF transfer to the employees account</b> (Sample copy)                |





Collection of fees and issue of the receipt











## Criteria 6: Governance, Leadership and Management





Progressive Education Society's Modern College of Pharmacy, Nigdi, Pune 411044





# Payments to the university, regulatory council, accreditation boards, and funding agencies etc.

|                                                                                                                                                                    | Challan details