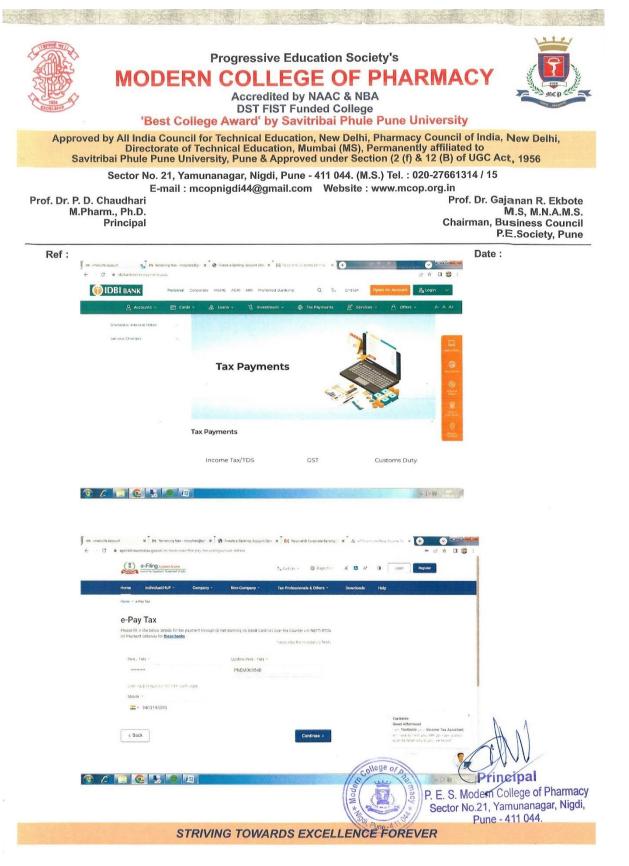

# Payments to the university, regulatory council, accreditation boards, and funding agencies etc.

|                                                                                                                                                                    | Challan details                                                                                                                                                                                                                                                                                                                                                                                                                                                                    |                                      |                                                                                                                                 |                                                                                                         | (User Co                                                                         |
|--------------------------------------------------------------------------------------------------------------------------------------------------------------------|------------------------------------------------------------------------------------------------------------------------------------------------------------------------------------------------------------------------------------------------------------------------------------------------------------------------------------------------------------------------------------------------------------------------------------------------------------------------------------|--------------------------------------|---------------------------------------------------------------------------------------------------------------------------------|---------------------------------------------------------------------------------------------------------|----------------------------------------------------------------------------------|
|                                                                                                                                                                    |                                                                                                                                                                                                                                                                                                                                                                                                                                                                                    |                                      |                                                                                                                                 |                                                                                                         | (                                                                                |
| Academic Year                                                                                                                                                      | 2021-2022                                                                                                                                                                                                                                                                                                                                                                                                                                                                          | ]                                    | Challar                                                                                                                         | Payment Distrik                                                                                         | oution                                                                           |
| College Name                                                                                                                                                       | Progressive Education Society P.E.S.                                                                                                                                                                                                                                                                                                                                                                                                                                               |                                      | Affiliation Typ                                                                                                                 | be                                                                                                      | Amount (Rs.                                                                      |
| conoge                                                                                                                                                             | MODERN COLLEGE OF PHARMACY Addr:                                                                                                                                                                                                                                                                                                                                                                                                                                                   | Annual                               | 1 (111025 )                                                                                                                     |                                                                                                         | 2000                                                                             |
|                                                                                                                                                                    | SECTOR - 21 YAMUNANAGAR NIGDI<br>PUNE 44 Tal: Pimpari Chinchwad                                                                                                                                                                                                                                                                                                                                                                                                                    |                                      |                                                                                                                                 |                                                                                                         | 2000                                                                             |
|                                                                                                                                                                    | (corporation Area) Dist: Pune Pincode:<br>411044 [CPHP012800]                                                                                                                                                                                                                                                                                                                                                                                                                      | -                                    | l(Research) (11103<br><br>uation (111008 )                                                                                      | 5)                                                                                                      | 2000                                                                             |
| PUNCODE                                                                                                                                                            | CPHP012800                                                                                                                                                                                                                                                                                                                                                                                                                                                                         |                                      |                                                                                                                                 |                                                                                                         | 10270                                                                            |
| Account No                                                                                                                                                         | 959521020000457                                                                                                                                                                                                                                                                                                                                                                                                                                                                    | Natura                               | IGrowth (111022)                                                                                                                |                                                                                                         | 2990                                                                             |
| IFSC Code                                                                                                                                                          | UTIB0CCH274                                                                                                                                                                                                                                                                                                                                                                                                                                                                        |                                      |                                                                                                                                 |                                                                                                         |                                                                                  |
| Amount                                                                                                                                                             | 172600.0000                                                                                                                                                                                                                                                                                                                                                                                                                                                                        | 1                                    |                                                                                                                                 |                                                                                                         |                                                                                  |
| Amount in Word                                                                                                                                                     | Hundred rupees only                                                                                                                                                                                                                                                                                                                                                                                                                                                                |                                      |                                                                                                                                 |                                                                                                         |                                                                                  |
|                                                                                                                                                                    | Remitters Details                                                                                                                                                                                                                                                                                                                                                                                                                                                                  |                                      |                                                                                                                                 | Beneficiary D                                                                                           | otaile                                                                           |
| College Name                                                                                                                                                       | Progressive Education Society P.E.S. MODER                                                                                                                                                                                                                                                                                                                                                                                                                                         | 2N                                   | Name of                                                                                                                         |                                                                                                         | unts Officer , Savi                                                              |
|                                                                                                                                                                    | COLLEGE OF PHARMACY Addr: SECTOR -<br>YAMUNANAGAR NIGDI PUNE 44 Tal: Pimpa<br>Chinchwad (corporation Area) Dist: Pune Pinc<br>411044 [CPHP012800]                                                                                                                                                                                                                                                                                                                                  | 21<br>ri                             | Beneficiary                                                                                                                     | Phule Pune Univ                                                                                         | versity, Pune-7.                                                                 |
| PUNCODE                                                                                                                                                            | CPHP012800                                                                                                                                                                                                                                                                                                                                                                                                                                                                         |                                      | Receving Bank                                                                                                                   | Axis bank                                                                                               |                                                                                  |
| A/C Name                                                                                                                                                           | PES MODERN COLLEGE OF PHARMACY                                                                                                                                                                                                                                                                                                                                                                                                                                                     |                                      | Bank Branch                                                                                                                     | ССРН                                                                                                    |                                                                                  |
| Account No                                                                                                                                                         | 087104000195867                                                                                                                                                                                                                                                                                                                                                                                                                                                                    |                                      | Account no<br>NEFT/RTGS                                                                                                         | 9595210200004                                                                                           | 57                                                                               |
| Bank Name                                                                                                                                                          | IDBI BANK                                                                                                                                                                                                                                                                                                                                                                                                                                                                          |                                      | IFSC Code                                                                                                                       | UTIB0CCH274                                                                                             | 1.4                                                                              |
| Bank Branch                                                                                                                                                        | BHEL CHOWK NIGDI                                                                                                                                                                                                                                                                                                                                                                                                                                                                   |                                      | Amount                                                                                                                          | 172600.0000                                                                                             | 2                                                                                |
| IFSC Code                                                                                                                                                          | IBKL0000087                                                                                                                                                                                                                                                                                                                                                                                                                                                                        |                                      |                                                                                                                                 |                                                                                                         |                                                                                  |
| Amount                                                                                                                                                             | 172600.0000                                                                                                                                                                                                                                                                                                                                                                                                                                                                        |                                      |                                                                                                                                 |                                                                                                         |                                                                                  |
|                                                                                                                                                                    |                                                                                                                                                                                                                                                                                                                                                                                                                                                                                    |                                      |                                                                                                                                 |                                                                                                         |                                                                                  |
| Amount in Word                                                                                                                                                     | One Lakh Seventy Two Thousand Six Hundre Cut H                                                                                                                                                                                                                                                                                                                                                                                                                                     |                                      | s only                                                                                                                          |                                                                                                         | (Bank Copy                                                                       |
| To, The Manager<br>BI BANK,<br>BHEL CHOWK N                                                                                                                        | Cut F<br><b>itribai Phule Pune University</b><br>/RTGS Funds Transfer Application Form<br>/                                                                                                                                                                                                                                                                                                                                                                                        | nere **                              |                                                                                                                                 | ah NEFT/RTGS as                                                                                         |                                                                                  |
| To, The Manager<br>BI BANK,<br>BHEL CHOWK N                                                                                                                        | Cut l<br>itribai Phule Pune University<br>/RTGS Funds Transfer Application Form                                                                                                                                                                                                                                                                                                                                                                                                    | nere **                              |                                                                                                                                 |                                                                                                         | per Following del                                                                |
| Sav<br>NEFT<br>O, The Manager<br>DBI BANK,<br>BHEL CHOWK N<br>Kindly debit my A                                                                                    | Cut I<br><b>itribai Phule Pune University</b><br>/RTGS Funds Transfer Application Form<br>IGDI<br>ccount No: <b>087104000195867</b> with requisite and<br><b>Remitters Details</b>                                                                                                                                                                                                                                                                                                 | nere                                 | e remittance throug                                                                                                             | Beneficiary De                                                                                          | e per Following del<br>stails                                                    |
| To, The Manager<br>BI BANK,<br>BHEL CHOWK N                                                                                                                        | Cut I<br><b>itribai Phule Pune University</b><br>/RTGS Funds Transfer Application Form<br>IGDI<br>IGDI<br>ccount No: <b>087104000195867</b> with requisite and                                                                                                                                                                                                                                                                                                                     | I send the<br>N<br>21<br>ri          |                                                                                                                                 | Beneficiary De                                                                                          | s per Following de<br>etails<br>unts Officer , Savii                             |
| Sav<br>NEFT<br>O, The Manager<br>DBI BANK,<br>BHEL CHOWK N<br>Kindly debit my A                                                                                    | Cut I<br><b>itribai Phule Pune University</b><br>/RTGS Funds Transfer Application Form<br>IGDI<br>                                                                                                                                                                                                                                                                                                                                                                                 | I send the<br>N<br>21<br>ri          | e remittance throug                                                                                                             | Beneficiary De<br>Finance & Acco                                                                        | s per Following de<br>etails<br>unts Officer , Savii                             |
| College Name                                                                                                                                                       | Cut I<br><b>itribai Phule Pune University</b><br>/RTGS Funds Transfer Application Form<br>IGDI<br>                                                                                                                                                                                                                                                                                                                                                                                 | I send the<br>N<br>21<br>ri          | e remittance throug<br>Name of<br>Beneficiary                                                                                   | Beneficiary De<br>Finance & Acco<br>Phule Pune Uni                                                      | s per Following de<br>etails<br>unts Officer , Savii                             |
| Sav<br>NEFT<br>O, The Manager<br>DBI BANK,<br>BHEL CHOWK N<br>Kindly debit my A<br>College Name                                                                    | Cut I<br><b>itribai Phule Pune University</b><br>/RTGS Funds Transfer Application Form<br>//<br>IGDI<br>                                                                                                                                                                                                                                                                                                                                                                           | I send the<br>N<br>21<br>ri          | e remittance throug<br>Name of<br>Beneficiary<br>Receving Bank                                                                  | Beneficiary De<br>Finance & Acco<br>Phule Pune Uni<br>Axis bank                                         | s per Following de<br>e <b>tails</b><br>unts Officer , Savi<br>versity, Pune-7.  |
| Sav<br>NEFT<br>O, The Manager<br>DBI BANK,<br>BHEL CHOWK N<br>Kindly debit my A<br>College Name<br>PUNCODE<br>A/C Name                                             | Cut I<br><b>itribai Phule Pune University</b><br>/RTGS Funds Transfer Application Form<br>//<br>IGDI<br>.ccount No: 087104000195867 with requisite and<br>Remitters Details<br>Progressive Education Society P.E.S. MODEF<br>COLLEGE OF PHARMACY Addr: SECTOR -<br>YAMUNANAGAR NIGDI PUNE 44 Tal: Pimpa<br>Chinchwad (corporation Area) Dist: Pune Pinc<br>411044 [CPHP012800]<br>CPHP012800<br>PES MODERN COLLEGE OF PHARMACY                                                     | I send the<br>N<br>21<br>ri          | e remittance throug<br>Name of<br>Beneficiary<br>Receving Bank<br>Bank Branch<br>Account no                                     | Beneficiary De<br>Finance & Acco<br>Phule Pune Uni<br>Axis bank<br>CCPH                                 | s per Following del<br>e <b>tails</b><br>unts Officer , Savi<br>versity, Pune-7. |
| Sav<br>NEFT<br>D, The Manager<br>BI BANK,<br>BHEL CHOWK N<br>Kindly debit my A<br>College Name<br>College Name<br>Account No<br>Bank Name<br>Bank Branch           | Cut I<br><b>itribai Phule Pune University</b><br>/RTGS Funds Transfer Application Form<br>IGDI<br>ccount No: 087104000195867 with requisite and<br><b>Remitters Details</b><br>Progressive Education Society P.E.S. MODEF<br>COLLEGE OF PHARMACY Addr: SECTOR -<br>YAMUNANAGAR NIGDI PUNE 44 Tal: Pimpa<br>Chinchwad (corporation Area) Dist: Pune Pinc<br>411044 [CPHP012800]<br>CPHP012800<br>PES MODERN COLLEGE OF PHARMACY<br>087104000195867<br>IDBI BANK<br>BHEL CHOWK NIGDI | I send the<br>N<br>21<br>ri          | e remittance throug<br>Name of<br>Beneficiary<br>Receving Bank<br>Bank Branch<br>Account no<br>NEFT/RTGS                        | Beneficiary De<br>Finance & Acco<br>Phule Pune Uni<br>Axis bank<br>CCPH<br>9595210200004                | s per Following del<br>e <b>tails</b><br>unts Officer , Savi<br>versity, Pune-7. |
| Sav<br>NEFT<br>O, The Manager<br>BI BANK,<br>BHEL CHOWK N<br>Kindly debit my A<br>College Name<br>College Name<br>Account No<br>Bank Name<br>Bank Branch<br>Amount | Cut I<br><b>itribai Phule Pune University</b><br>/RTGS Funds Transfer Application Form<br>IGDI<br>ccount No: 087104000195867 with requisite and<br><b>Remitters Details</b><br>Progressive Education Society P.E.S. MODEF<br>COLLEGE OF PHARMACY Addr: SECTOR -<br>YAMUNANAGAR NIGDI PUNE 44 Tal: Pimpa<br>Chinchwad (corporation Area) Dist: Pune Pinc<br>411044 [CPHP012800]<br>CPHP012800<br>PES MODERN COLLEGE OF PHARMACY<br>087104000195867<br>IDBI BANK                     | I send the<br>N<br>21<br>ri          | e remittance throug<br>Name of<br>Beneficiary<br>Receving Bank<br>Bank Branch<br>Account no<br>NEFT/RTGS<br>IFSC Code           | Beneficiary De<br>Finance & Acco<br>Phule Pune Uni<br>Axis bank<br>CCPH<br>9595210200004<br>UTIB0CCH274 | s per Following de<br>e <b>tails</b><br>unts Officer , Savi<br>versity, Pune-7.  |
| Sav<br>NEFT<br>D, The Manager<br>BI BANK,<br>BHEL CHOWK N<br>Kindly debit my A<br>College Name<br>College Name<br>Account No<br>Bank Name<br>Bank Branch           | Cut I<br><b>itribai Phule Pune University</b><br>/RTGS Funds Transfer Application Form<br>IGDI<br>ccount No: 087104000195867 with requisite and<br><b>Remitters Details</b><br>Progressive Education Society P.E.S. MODEF<br>COLLEGE OF PHARMACY Addr: SECTOR -<br>YAMUNANAGAR NIGDI PUNE 44 Tal: Pimpa<br>Chinchwad (corporation Area) Dist: Pune Pinc<br>411044 [CPHP012800]<br>CPHP012800<br>PES MODERN COLLEGE OF PHARMACY<br>087104000195867<br>IDBI BANK<br>BHEL CHOWK NIGDI | I send the<br>RN<br>21<br>ri<br>ode: | e remittance throug<br>Name of<br>Beneficiary<br>Receving Bank<br>Bank Branch<br>Account no<br>NEFT/RTGS<br>IFSC Code<br>Amount | Beneficiary De<br>Finance & Acco<br>Phule Pune Uni<br>Axis bank<br>CCPH<br>9595210200004<br>UTIB0CCH274 | s per Following de<br>e <b>tails</b><br>unts Officer , Savi<br>versity, Pune-7.  |