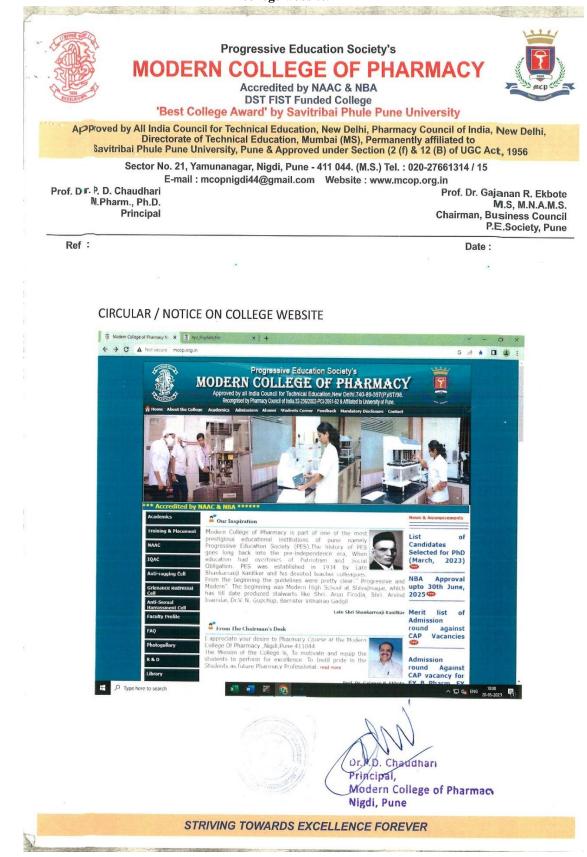

Screenshot of Circulars/notices/upcoming events in the college/news updates are available online through college website.

Progressive Education Society's Modern College of Pharmacy, Nigdi, Pune 411044

**Back to index** 