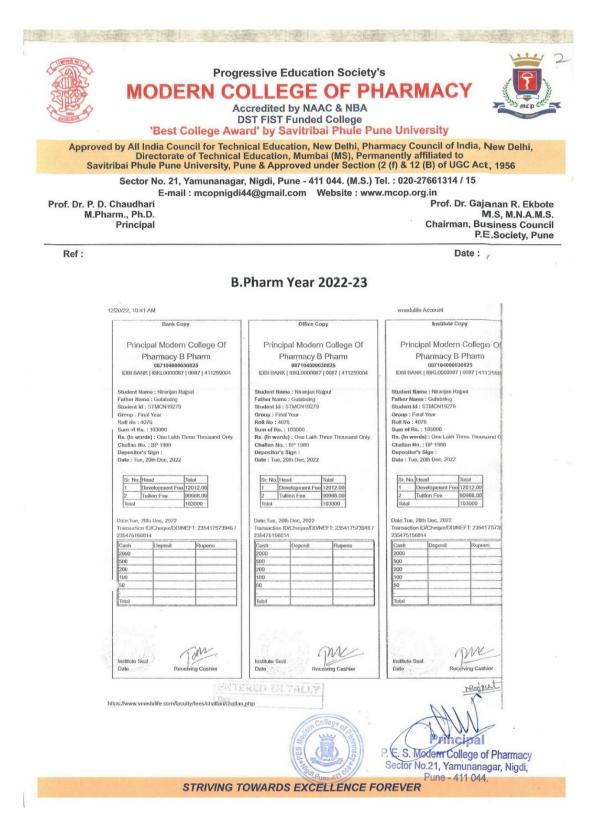

# Payments to the university, regulatory council, accreditation boards, and funding agencies etc.

|                                                                                                                                                                    | Challan details                                                                                                                                                                                                                                                                                                                                                                                                                                                                    |                                      |                                                                                                                                 |                                                                                                         | (User Co                                                                         |
|--------------------------------------------------------------------------------------------------------------------------------------------------------------------|------------------------------------------------------------------------------------------------------------------------------------------------------------------------------------------------------------------------------------------------------------------------------------------------------------------------------------------------------------------------------------------------------------------------------------------------------------------------------------|--------------------------------------|---------------------------------------------------------------------------------------------------------------------------------|---------------------------------------------------------------------------------------------------------|----------------------------------------------------------------------------------|
|                                                                                                                                                                    |                                                                                                                                                                                                                                                                                                                                                                                                                                                                                    |                                      |                                                                                                                                 |                                                                                                         | (                                                                                |
| Academic Year                                                                                                                                                      | 2021-2022                                                                                                                                                                                                                                                                                                                                                                                                                                                                          | ]                                    | Challar                                                                                                                         | Payment Distrik                                                                                         | oution                                                                           |
| College Name                                                                                                                                                       | Progressive Education Society P.E.S.                                                                                                                                                                                                                                                                                                                                                                                                                                               |                                      | Affiliation Typ                                                                                                                 | be                                                                                                      | Amount (Rs.                                                                      |
| conoge                                                                                                                                                             | MODERN COLLEGE OF PHARMACY Addr:                                                                                                                                                                                                                                                                                                                                                                                                                                                   | Annual                               | 1 (111025 )                                                                                                                     |                                                                                                         | 2000                                                                             |
|                                                                                                                                                                    | SECTOR - 21 YAMUNANAGAR NIGDI<br>PUNE 44 Tal: Pimpari Chinchwad                                                                                                                                                                                                                                                                                                                                                                                                                    |                                      |                                                                                                                                 |                                                                                                         | 2000                                                                             |
|                                                                                                                                                                    | (corporation Area) Dist: Pune Pincode:<br>411044 [CPHP012800]                                                                                                                                                                                                                                                                                                                                                                                                                      | -                                    | l(Research) (11103<br><br>uation (111008 )                                                                                      | 5)                                                                                                      | 2000                                                                             |
| PUNCODE                                                                                                                                                            | CPHP012800                                                                                                                                                                                                                                                                                                                                                                                                                                                                         |                                      |                                                                                                                                 |                                                                                                         | 10270                                                                            |
| Account No                                                                                                                                                         | 959521020000457                                                                                                                                                                                                                                                                                                                                                                                                                                                                    | Natura                               | IGrowth (111022)                                                                                                                |                                                                                                         | 2990                                                                             |
| IFSC Code                                                                                                                                                          | UTIB0CCH274                                                                                                                                                                                                                                                                                                                                                                                                                                                                        |                                      |                                                                                                                                 |                                                                                                         |                                                                                  |
| Amount                                                                                                                                                             | 172600.0000                                                                                                                                                                                                                                                                                                                                                                                                                                                                        | 1                                    |                                                                                                                                 |                                                                                                         |                                                                                  |
| Amount in Word                                                                                                                                                     | Hundred rupees only                                                                                                                                                                                                                                                                                                                                                                                                                                                                |                                      |                                                                                                                                 |                                                                                                         |                                                                                  |
|                                                                                                                                                                    | Remitters Details                                                                                                                                                                                                                                                                                                                                                                                                                                                                  |                                      |                                                                                                                                 | Beneficiary D                                                                                           | otaile                                                                           |
| College Name                                                                                                                                                       | Progressive Education Society P.E.S. MODER                                                                                                                                                                                                                                                                                                                                                                                                                                         | 2N                                   | Name of                                                                                                                         |                                                                                                         | unts Officer , Savi                                                              |
|                                                                                                                                                                    | COLLEGE OF PHARMACY Addr: SECTOR -<br>YAMUNANAGAR NIGDI PUNE 44 Tal: Pimpa<br>Chinchwad (corporation Area) Dist: Pune Pinc<br>411044 [CPHP012800]                                                                                                                                                                                                                                                                                                                                  | 21<br>ri                             | Beneficiary                                                                                                                     | Phule Pune Univ                                                                                         | versity, Pune-7.                                                                 |
| PUNCODE                                                                                                                                                            | CPHP012800                                                                                                                                                                                                                                                                                                                                                                                                                                                                         |                                      | Receving Bank                                                                                                                   | Axis bank                                                                                               |                                                                                  |
| A/C Name                                                                                                                                                           | PES MODERN COLLEGE OF PHARMACY                                                                                                                                                                                                                                                                                                                                                                                                                                                     |                                      | Bank Branch                                                                                                                     | ССРН                                                                                                    |                                                                                  |
| Account No                                                                                                                                                         | 087104000195867                                                                                                                                                                                                                                                                                                                                                                                                                                                                    |                                      | Account no<br>NEFT/RTGS                                                                                                         | 9595210200004                                                                                           | 57                                                                               |
| Bank Name                                                                                                                                                          | IDBI BANK                                                                                                                                                                                                                                                                                                                                                                                                                                                                          |                                      | IFSC Code                                                                                                                       | UTIB0CCH274                                                                                             | 1.4                                                                              |
| Bank Branch                                                                                                                                                        | BHEL CHOWK NIGDI                                                                                                                                                                                                                                                                                                                                                                                                                                                                   |                                      | Amount                                                                                                                          | 172600.0000                                                                                             | 2                                                                                |
| IFSC Code                                                                                                                                                          | IBKL0000087                                                                                                                                                                                                                                                                                                                                                                                                                                                                        |                                      |                                                                                                                                 |                                                                                                         |                                                                                  |
| Amount                                                                                                                                                             | 172600.0000                                                                                                                                                                                                                                                                                                                                                                                                                                                                        |                                      |                                                                                                                                 |                                                                                                         |                                                                                  |
|                                                                                                                                                                    |                                                                                                                                                                                                                                                                                                                                                                                                                                                                                    |                                      |                                                                                                                                 |                                                                                                         |                                                                                  |
| Amount in Word                                                                                                                                                     | One Lakh Seventy Two Thousand Six Hundre Cut H                                                                                                                                                                                                                                                                                                                                                                                                                                     |                                      | s only                                                                                                                          |                                                                                                         | (Bank Copy                                                                       |
| To, The Manager<br>BI BANK,<br>BHEL CHOWK N                                                                                                                        | Cut F<br><b>itribai Phule Pune University</b><br>/RTGS Funds Transfer Application Form<br>/                                                                                                                                                                                                                                                                                                                                                                                        | nere **                              |                                                                                                                                 | ah NEFT/RTGS as                                                                                         |                                                                                  |
| To, The Manager<br>BI BANK,<br>BHEL CHOWK N                                                                                                                        | Cut l<br>itribai Phule Pune University<br>/RTGS Funds Transfer Application Form                                                                                                                                                                                                                                                                                                                                                                                                    | nere **                              |                                                                                                                                 |                                                                                                         | per Following del                                                                |
| Sav<br>NEFT<br>O, The Manager<br>DBI BANK,<br>BHEL CHOWK N<br>Kindly debit my A                                                                                    | Cut I<br><b>itribai Phule Pune University</b><br>/RTGS Funds Transfer Application Form<br>IGDI<br>ccount No: <b>087104000195867</b> with requisite and<br><b>Remitters Details</b>                                                                                                                                                                                                                                                                                                 | nere                                 | e remittance throug                                                                                                             | Beneficiary De                                                                                          | e per Following del<br>stails                                                    |
| To, The Manager<br>BI BANK,<br>BHEL CHOWK N                                                                                                                        | Cut I<br><b>itribai Phule Pune University</b><br>/RTGS Funds Transfer Application Form<br>IGDI<br>IGDI<br>ccount No: <b>087104000195867</b> with requisite and                                                                                                                                                                                                                                                                                                                     | I send the<br>N<br>21<br>ri          |                                                                                                                                 | Beneficiary De                                                                                          | s per Following de<br>etails<br>unts Officer , Savii                             |
| Sav<br>NEFT<br>O, The Manager<br>DBI BANK,<br>BHEL CHOWK N<br>Kindly debit my A                                                                                    | Cut I<br><b>itribai Phule Pune University</b><br>/RTGS Funds Transfer Application Form<br>IGDI<br>                                                                                                                                                                                                                                                                                                                                                                                 | I send the<br>N<br>21<br>ri          | e remittance throug                                                                                                             | Beneficiary De<br>Finance & Acco                                                                        | s per Following de<br>etails<br>unts Officer , Savii                             |
| College Name                                                                                                                                                       | Cut I<br><b>itribai Phule Pune University</b><br>/RTGS Funds Transfer Application Form<br>IGDI<br>                                                                                                                                                                                                                                                                                                                                                                                 | I send the<br>N<br>21<br>ri          | e remittance throug<br>Name of<br>Beneficiary                                                                                   | Beneficiary De<br>Finance & Acco<br>Phule Pune Uni                                                      | s per Following de<br>etails<br>unts Officer , Savii                             |
| Sav<br>NEFT<br>O, The Manager<br>DBI BANK,<br>BHEL CHOWK N<br>Kindly debit my A<br>College Name                                                                    | Cut I<br><b>itribai Phule Pune University</b><br>/RTGS Funds Transfer Application Form<br>//<br>IGDI<br>                                                                                                                                                                                                                                                                                                                                                                           | I send the<br>N<br>21<br>ri          | e remittance throug<br>Name of<br>Beneficiary<br>Receving Bank                                                                  | Beneficiary De<br>Finance & Acco<br>Phule Pune Uni<br>Axis bank                                         | s per Following de<br>e <b>tails</b><br>unts Officer , Savi<br>versity, Pune-7.  |
| Sav<br>NEFT<br>O, The Manager<br>DBI BANK,<br>BHEL CHOWK N<br>Kindly debit my A<br>College Name<br>PUNCODE<br>A/C Name                                             | Cut I<br><b>itribai Phule Pune University</b><br>/RTGS Funds Transfer Application Form<br>//<br>IGDI<br>.ccount No: 087104000195867 with requisite and<br>Remitters Details<br>Progressive Education Society P.E.S. MODEF<br>COLLEGE OF PHARMACY Addr: SECTOR -<br>YAMUNANAGAR NIGDI PUNE 44 Tal: Pimpa<br>Chinchwad (corporation Area) Dist: Pune Pinc<br>411044 [CPHP012800]<br>CPHP012800<br>PES MODERN COLLEGE OF PHARMACY                                                     | I send the<br>N<br>21<br>ri          | e remittance throug<br>Name of<br>Beneficiary<br>Receving Bank<br>Bank Branch<br>Account no                                     | Beneficiary De<br>Finance & Acco<br>Phule Pune Uni<br>Axis bank<br>CCPH                                 | s per Following del<br>e <b>tails</b><br>unts Officer , Savi<br>versity, Pune-7. |
| Sav<br>NEFT<br>D, The Manager<br>BI BANK,<br>BHEL CHOWK N<br>Kindly debit my A<br>College Name<br>College Name<br>Account No<br>Bank Name<br>Bank Branch           | Cut I<br><b>itribai Phule Pune University</b><br>/RTGS Funds Transfer Application Form<br>IGDI<br>ccount No: 087104000195867 with requisite and<br><b>Remitters Details</b><br>Progressive Education Society P.E.S. MODEF<br>COLLEGE OF PHARMACY Addr: SECTOR -<br>YAMUNANAGAR NIGDI PUNE 44 Tal: Pimpa<br>Chinchwad (corporation Area) Dist: Pune Pinc<br>411044 [CPHP012800]<br>CPHP012800<br>PES MODERN COLLEGE OF PHARMACY<br>087104000195867<br>IDBI BANK<br>BHEL CHOWK NIGDI | I send the<br>N<br>21<br>ri          | e remittance throug<br>Name of<br>Beneficiary<br>Receving Bank<br>Bank Branch<br>Account no<br>NEFT/RTGS                        | Beneficiary De<br>Finance & Acco<br>Phule Pune Uni<br>Axis bank<br>CCPH<br>9595210200004                | s per Following del<br>e <b>tails</b><br>unts Officer , Savi<br>versity, Pune-7. |
| Sav<br>NEFT<br>O, The Manager<br>BI BANK,<br>BHEL CHOWK N<br>Kindly debit my A<br>College Name<br>College Name<br>Account No<br>Bank Name<br>Bank Branch<br>Amount | Cut I<br><b>itribai Phule Pune University</b><br>/RTGS Funds Transfer Application Form<br>IGDI<br>ccount No: 087104000195867 with requisite and<br><b>Remitters Details</b><br>Progressive Education Society P.E.S. MODEF<br>COLLEGE OF PHARMACY Addr: SECTOR -<br>YAMUNANAGAR NIGDI PUNE 44 Tal: Pimpa<br>Chinchwad (corporation Area) Dist: Pune Pinc<br>411044 [CPHP012800]<br>CPHP012800<br>PES MODERN COLLEGE OF PHARMACY<br>087104000195867<br>IDBI BANK                     | I send the<br>N<br>21<br>ri          | e remittance throug<br>Name of<br>Beneficiary<br>Receving Bank<br>Bank Branch<br>Account no<br>NEFT/RTGS<br>IFSC Code           | Beneficiary De<br>Finance & Acco<br>Phule Pune Uni<br>Axis bank<br>CCPH<br>9595210200004<br>UTIB0CCH274 | s per Following de<br>e <b>tails</b><br>unts Officer , Savi<br>versity, Pune-7.  |
| Sav<br>NEFT<br>D, The Manager<br>BI BANK,<br>BHEL CHOWK N<br>Kindly debit my A<br>College Name<br>College Name<br>Account No<br>Bank Name<br>Bank Branch           | Cut I<br><b>itribai Phule Pune University</b><br>/RTGS Funds Transfer Application Form<br>IGDI<br>ccount No: 087104000195867 with requisite and<br><b>Remitters Details</b><br>Progressive Education Society P.E.S. MODEF<br>COLLEGE OF PHARMACY Addr: SECTOR -<br>YAMUNANAGAR NIGDI PUNE 44 Tal: Pimpa<br>Chinchwad (corporation Area) Dist: Pune Pinc<br>411044 [CPHP012800]<br>CPHP012800<br>PES MODERN COLLEGE OF PHARMACY<br>087104000195867<br>IDBI BANK<br>BHEL CHOWK NIGDI | I send the<br>RN<br>21<br>ri<br>ode: | e remittance throug<br>Name of<br>Beneficiary<br>Receving Bank<br>Bank Branch<br>Account no<br>NEFT/RTGS<br>IFSC Code<br>Amount | Beneficiary De<br>Finance & Acco<br>Phule Pune Uni<br>Axis bank<br>CCPH<br>9595210200004<br>UTIB0CCH274 | s per Following de<br>e <b>tails</b><br>unts Officer , Savi<br>versity, Pune-7.  |