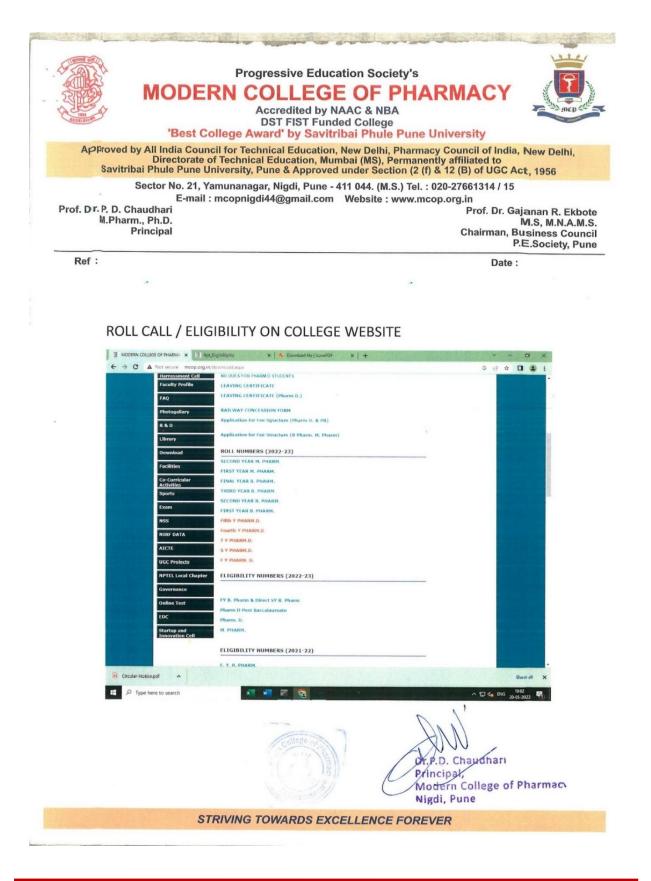

### Details of student roll numbers, eligibility numbers etc. are available on the college website.

Progressive Education Society's Modern College of Pharmacy, Nigdi, Pune 411044

| Approved by All India Council for Technical Education, Ne<br>Directorate of Technical Education, Mumba<br>Savitribai Phule Pune University, Pune & Approved un<br>Sector No. 21, Yamunanagar, Nigdi, Pune - 411<br>E-mail : mcopnigdi44@gmail.com | ii (MS), Permanently affiliated to<br>der Section (2 (f) & 12 (B) of UGC Act, 1956<br>044. (M.S.) Tel. : 020-27661314 / 15           |
|---------------------------------------------------------------------------------------------------------------------------------------------------------------------------------------------------------------------------------------------------|--------------------------------------------------------------------------------------------------------------------------------------|
| Approved by All India Council for Technical Education, Ne<br>Directorate of Technical Education, Mumba<br>Savitribai Phule Pune University, Pune & Approved un                                                                                    | w Delhi, Pharmacy Council of India, New Delhi,<br>ii (MS), Permanently affiliated to<br>der Section (2 (f) & 12 (B) of UGC Act, 1956 |
| Progressive Education<br>MODERN COLLEGE<br>Accredited by NAA<br>DST FIST Funded<br>'Best College Award' by Savitriba                                                                                                                              | OF PHARMACY<br>C & NBA<br>College                                                                                                    |