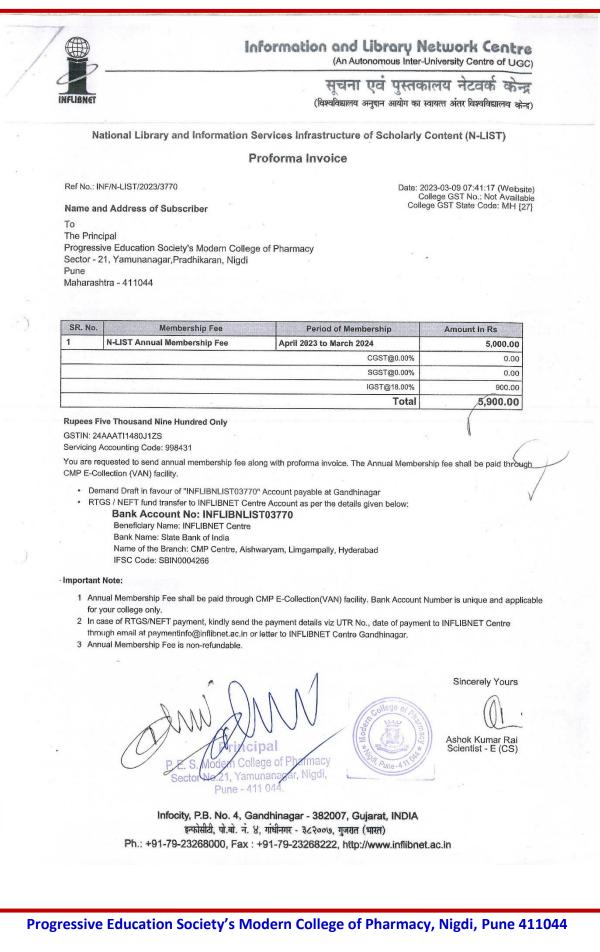

# Payments to the university, regulatory council, accreditation boards, and funding agencies etc.

|                                                                                                                                                                    | Challan details                                                                                                                                                                                                                                                                                                                                                                                                                                                                    |                                      |                                                                                                                                 |                                                                                                         | (User Co                                                                         |
|--------------------------------------------------------------------------------------------------------------------------------------------------------------------|------------------------------------------------------------------------------------------------------------------------------------------------------------------------------------------------------------------------------------------------------------------------------------------------------------------------------------------------------------------------------------------------------------------------------------------------------------------------------------|--------------------------------------|---------------------------------------------------------------------------------------------------------------------------------|---------------------------------------------------------------------------------------------------------|----------------------------------------------------------------------------------|
|                                                                                                                                                                    |                                                                                                                                                                                                                                                                                                                                                                                                                                                                                    |                                      |                                                                                                                                 |                                                                                                         | (                                                                                |
| Academic Year                                                                                                                                                      | 2021-2022                                                                                                                                                                                                                                                                                                                                                                                                                                                                          | ]                                    | Challar                                                                                                                         | Payment Distrik                                                                                         | oution                                                                           |
| College Name                                                                                                                                                       | Progressive Education Society P.E.S.                                                                                                                                                                                                                                                                                                                                                                                                                                               |                                      | Affiliation Typ                                                                                                                 | be                                                                                                      | Amount (Rs.                                                                      |
| conoge                                                                                                                                                             | MODERN COLLEGE OF PHARMACY Addr:                                                                                                                                                                                                                                                                                                                                                                                                                                                   | Annual                               | 1 (111025 )                                                                                                                     |                                                                                                         | 2000                                                                             |
|                                                                                                                                                                    | SECTOR - 21 YAMUNANAGAR NIGDI<br>PUNE 44 Tal: Pimpari Chinchwad                                                                                                                                                                                                                                                                                                                                                                                                                    |                                      |                                                                                                                                 |                                                                                                         | 2000                                                                             |
|                                                                                                                                                                    | (corporation Area) Dist: Pune Pincode:<br>411044 [CPHP012800]                                                                                                                                                                                                                                                                                                                                                                                                                      | -                                    | l(Research) (11103<br><br>uation (111008 )                                                                                      | 5)                                                                                                      | 2000                                                                             |
| PUNCODE                                                                                                                                                            | CPHP012800                                                                                                                                                                                                                                                                                                                                                                                                                                                                         |                                      |                                                                                                                                 |                                                                                                         | 10270                                                                            |
| Account No                                                                                                                                                         | 959521020000457                                                                                                                                                                                                                                                                                                                                                                                                                                                                    | Natura                               | IGrowth (111022)                                                                                                                |                                                                                                         | 2990                                                                             |
| IFSC Code                                                                                                                                                          | UTIB0CCH274                                                                                                                                                                                                                                                                                                                                                                                                                                                                        |                                      |                                                                                                                                 |                                                                                                         |                                                                                  |
| Amount                                                                                                                                                             | 172600.0000                                                                                                                                                                                                                                                                                                                                                                                                                                                                        | 1                                    |                                                                                                                                 |                                                                                                         |                                                                                  |
| Amount in Word                                                                                                                                                     | Hundred rupees only                                                                                                                                                                                                                                                                                                                                                                                                                                                                |                                      |                                                                                                                                 |                                                                                                         |                                                                                  |
|                                                                                                                                                                    | Remitters Details                                                                                                                                                                                                                                                                                                                                                                                                                                                                  |                                      |                                                                                                                                 | Beneficiary D                                                                                           | otaile                                                                           |
| College Name                                                                                                                                                       | Progressive Education Society P.E.S. MODER                                                                                                                                                                                                                                                                                                                                                                                                                                         | 2N                                   | Name of                                                                                                                         |                                                                                                         | unts Officer , Savi                                                              |
|                                                                                                                                                                    | COLLEGE OF PHARMACY Addr: SECTOR -<br>YAMUNANAGAR NIGDI PUNE 44 Tal: Pimpa<br>Chinchwad (corporation Area) Dist: Pune Pinc<br>411044 [CPHP012800]                                                                                                                                                                                                                                                                                                                                  | 21<br>ri                             | Beneficiary                                                                                                                     | Phule Pune Univ                                                                                         | versity, Pune-7.                                                                 |
| PUNCODE                                                                                                                                                            | CPHP012800                                                                                                                                                                                                                                                                                                                                                                                                                                                                         |                                      | Receving Bank                                                                                                                   | Axis bank                                                                                               |                                                                                  |
| A/C Name                                                                                                                                                           | PES MODERN COLLEGE OF PHARMACY                                                                                                                                                                                                                                                                                                                                                                                                                                                     |                                      | Bank Branch                                                                                                                     | ССРН                                                                                                    |                                                                                  |
| Account No                                                                                                                                                         | 087104000195867                                                                                                                                                                                                                                                                                                                                                                                                                                                                    |                                      | Account no<br>NEFT/RTGS                                                                                                         | 9595210200004                                                                                           | 57                                                                               |
| Bank Name                                                                                                                                                          | IDBI BANK                                                                                                                                                                                                                                                                                                                                                                                                                                                                          |                                      | IFSC Code                                                                                                                       | UTIB0CCH274                                                                                             | 1.4                                                                              |
| Bank Branch                                                                                                                                                        | BHEL CHOWK NIGDI                                                                                                                                                                                                                                                                                                                                                                                                                                                                   |                                      | Amount                                                                                                                          | 172600.0000                                                                                             | 2                                                                                |
| IFSC Code                                                                                                                                                          | IBKL0000087                                                                                                                                                                                                                                                                                                                                                                                                                                                                        |                                      |                                                                                                                                 |                                                                                                         |                                                                                  |
| Amount                                                                                                                                                             | 172600.0000                                                                                                                                                                                                                                                                                                                                                                                                                                                                        |                                      |                                                                                                                                 |                                                                                                         |                                                                                  |
|                                                                                                                                                                    |                                                                                                                                                                                                                                                                                                                                                                                                                                                                                    |                                      |                                                                                                                                 |                                                                                                         |                                                                                  |
| Amount in Word                                                                                                                                                     | One Lakh Seventy Two Thousand Six Hundre Cut H                                                                                                                                                                                                                                                                                                                                                                                                                                     |                                      | s only                                                                                                                          |                                                                                                         | (Bank Copy                                                                       |
| To, The Manager<br>BI BANK,<br>BHEL CHOWK N                                                                                                                        | Cut F<br><b>itribai Phule Pune University</b><br>/RTGS Funds Transfer Application Form<br>/                                                                                                                                                                                                                                                                                                                                                                                        | nere **                              |                                                                                                                                 | ah NEFT/RTGS as                                                                                         |                                                                                  |
| To, The Manager<br>BI BANK,<br>BHEL CHOWK N                                                                                                                        | Cut l<br>itribai Phule Pune University<br>/RTGS Funds Transfer Application Form                                                                                                                                                                                                                                                                                                                                                                                                    | nere **                              |                                                                                                                                 |                                                                                                         | per Following del                                                                |
| Sav<br>NEFT<br>O, The Manager<br>DBI BANK,<br>BHEL CHOWK N<br>Kindly debit my A                                                                                    | Cut I<br><b>itribai Phule Pune University</b><br>/RTGS Funds Transfer Application Form<br>IGDI<br>ccount No: <b>087104000195867</b> with requisite and<br><b>Remitters Details</b>                                                                                                                                                                                                                                                                                                 | nere                                 | e remittance throug                                                                                                             | Beneficiary De                                                                                          | e per Following del<br>stails                                                    |
| To, The Manager<br>BI BANK,<br>BHEL CHOWK N                                                                                                                        | Cut I<br><b>itribai Phule Pune University</b><br>/RTGS Funds Transfer Application Form<br>IGDI<br>IGDI<br>ccount No: <b>087104000195867</b> with requisite and                                                                                                                                                                                                                                                                                                                     | I send the<br>N<br>21<br>ri          |                                                                                                                                 | Beneficiary De                                                                                          | s per Following de<br>etails<br>unts Officer , Savii                             |
| Sav<br>NEFT<br>O, The Manager<br>DBI BANK,<br>BHEL CHOWK N<br>Kindly debit my A                                                                                    | Cut I<br><b>itribai Phule Pune University</b><br>/RTGS Funds Transfer Application Form<br>IGDI<br>                                                                                                                                                                                                                                                                                                                                                                                 | I send the<br>N<br>21<br>ri          | e remittance throug                                                                                                             | Beneficiary De<br>Finance & Acco                                                                        | s per Following de<br>etails<br>unts Officer , Savii                             |
| College Name                                                                                                                                                       | Cut I<br><b>itribai Phule Pune University</b><br>/RTGS Funds Transfer Application Form<br>IGDI<br>                                                                                                                                                                                                                                                                                                                                                                                 | I send the<br>N<br>21<br>ri          | e remittance throug<br>Name of<br>Beneficiary                                                                                   | Beneficiary De<br>Finance & Acco<br>Phule Pune Uni                                                      | s per Following de<br>etails<br>unts Officer , Savii                             |
| Sav<br>NEFT<br>O, The Manager<br>DBI BANK,<br>BHEL CHOWK N<br>Kindly debit my A<br>College Name                                                                    | Cut I<br><b>itribai Phule Pune University</b><br>/RTGS Funds Transfer Application Form<br>//<br>IGDI<br>                                                                                                                                                                                                                                                                                                                                                                           | I send the<br>N<br>21<br>ri          | e remittance throug<br>Name of<br>Beneficiary<br>Receving Bank                                                                  | Beneficiary De<br>Finance & Acco<br>Phule Pune Uni<br>Axis bank                                         | s per Following de<br>e <b>tails</b><br>unts Officer , Savi<br>versity, Pune-7.  |
| Sav<br>NEFT<br>O, The Manager<br>DBI BANK,<br>BHEL CHOWK N<br>Kindly debit my A<br>College Name<br>PUNCODE<br>A/C Name                                             | Cut I<br><b>itribai Phule Pune University</b><br>/RTGS Funds Transfer Application Form<br>//<br>IGDI<br>.ccount No: 087104000195867 with requisite and<br>Remitters Details<br>Progressive Education Society P.E.S. MODEF<br>COLLEGE OF PHARMACY Addr: SECTOR -<br>YAMUNANAGAR NIGDI PUNE 44 Tal: Pimpa<br>Chinchwad (corporation Area) Dist: Pune Pinc<br>411044 [CPHP012800]<br>CPHP012800<br>PES MODERN COLLEGE OF PHARMACY                                                     | I send the<br>N<br>21<br>ri          | e remittance throug<br>Name of<br>Beneficiary<br>Receving Bank<br>Bank Branch<br>Account no                                     | Beneficiary De<br>Finance & Acco<br>Phule Pune Uni<br>Axis bank<br>CCPH                                 | s per Following del<br>e <b>tails</b><br>unts Officer , Savi<br>versity, Pune-7. |
| Sav<br>NEFT<br>D, The Manager<br>BI BANK,<br>BHEL CHOWK N<br>Kindly debit my A<br>College Name<br>College Name<br>Account No<br>Bank Name<br>Bank Branch           | Cut I<br><b>itribai Phule Pune University</b><br>/RTGS Funds Transfer Application Form<br>IGDI<br>ccount No: 087104000195867 with requisite and<br><b>Remitters Details</b><br>Progressive Education Society P.E.S. MODEF<br>COLLEGE OF PHARMACY Addr: SECTOR -<br>YAMUNANAGAR NIGDI PUNE 44 Tal: Pimpa<br>Chinchwad (corporation Area) Dist: Pune Pinc<br>411044 [CPHP012800]<br>CPHP012800<br>PES MODERN COLLEGE OF PHARMACY<br>087104000195867<br>IDBI BANK<br>BHEL CHOWK NIGDI | I send the<br>N<br>21<br>ri          | e remittance throug<br>Name of<br>Beneficiary<br>Receving Bank<br>Bank Branch<br>Account no<br>NEFT/RTGS                        | Beneficiary De<br>Finance & Acco<br>Phule Pune Uni<br>Axis bank<br>CCPH<br>9595210200004                | s per Following del<br>e <b>tails</b><br>unts Officer , Savi<br>versity, Pune-7. |
| Sav<br>NEFT<br>O, The Manager<br>BI BANK,<br>BHEL CHOWK N<br>Kindly debit my A<br>College Name<br>College Name<br>Account No<br>Bank Name<br>Bank Branch<br>Amount | Cut I<br><b>itribai Phule Pune University</b><br>/RTGS Funds Transfer Application Form<br>IGDI<br>ccount No: 087104000195867 with requisite and<br><b>Remitters Details</b><br>Progressive Education Society P.E.S. MODEF<br>COLLEGE OF PHARMACY Addr: SECTOR -<br>YAMUNANAGAR NIGDI PUNE 44 Tal: Pimpa<br>Chinchwad (corporation Area) Dist: Pune Pinc<br>411044 [CPHP012800]<br>CPHP012800<br>PES MODERN COLLEGE OF PHARMACY<br>087104000195867<br>IDBI BANK                     | I send the<br>N<br>21<br>ri          | e remittance throug<br>Name of<br>Beneficiary<br>Receving Bank<br>Bank Branch<br>Account no<br>NEFT/RTGS<br>IFSC Code           | Beneficiary De<br>Finance & Acco<br>Phule Pune Uni<br>Axis bank<br>CCPH<br>9595210200004<br>UTIB0CCH274 | s per Following de<br>e <b>tails</b><br>unts Officer , Savi<br>versity, Pune-7.  |
| Sav<br>NEFT<br>D, The Manager<br>BI BANK,<br>BHEL CHOWK N<br>Kindly debit my A<br>College Name<br>College Name<br>Account No<br>Bank Name<br>Bank Branch           | Cut I<br><b>itribai Phule Pune University</b><br>/RTGS Funds Transfer Application Form<br>IGDI<br>ccount No: 087104000195867 with requisite and<br><b>Remitters Details</b><br>Progressive Education Society P.E.S. MODEF<br>COLLEGE OF PHARMACY Addr: SECTOR -<br>YAMUNANAGAR NIGDI PUNE 44 Tal: Pimpa<br>Chinchwad (corporation Area) Dist: Pune Pinc<br>411044 [CPHP012800]<br>CPHP012800<br>PES MODERN COLLEGE OF PHARMACY<br>087104000195867<br>IDBI BANK<br>BHEL CHOWK NIGDI | I send the<br>RN<br>21<br>ri<br>ode: | e remittance throug<br>Name of<br>Beneficiary<br>Receving Bank<br>Bank Branch<br>Account no<br>NEFT/RTGS<br>IFSC Code<br>Amount | Beneficiary De<br>Finance & Acco<br>Phule Pune Uni<br>Axis bank<br>CCPH<br>9595210200004<br>UTIB0CCH274 | s per Following de<br>e <b>tails</b><br>unts Officer , Savi<br>versity, Pune-7.  |