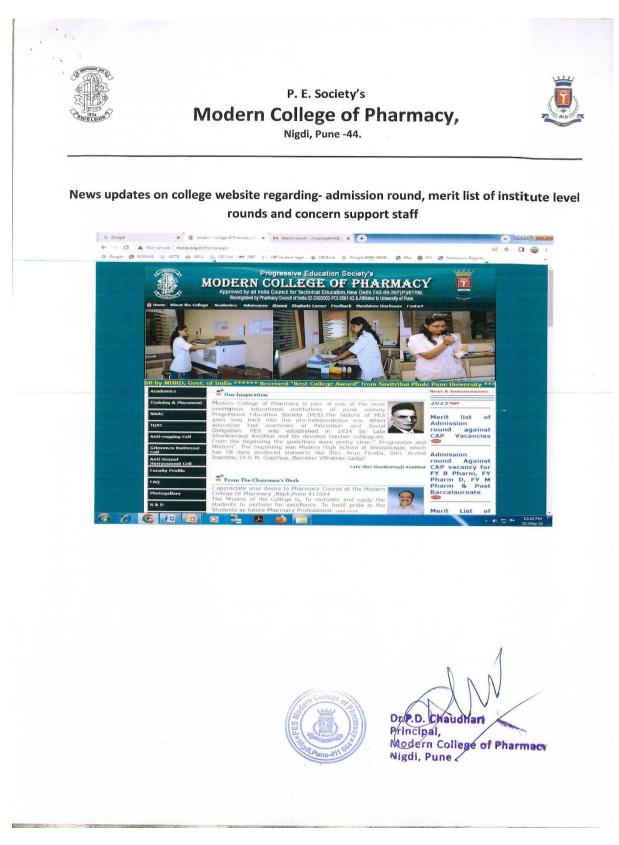

# 6.2.2 Screenshots of user interface: e-governance in Administration

To be 'progressive' and 'modern', the college administration always emphasis on eadministration in many areas given below. The document attached herewith represent the sample document in that area.

| Sr No | Type of document                                                                                                          |
|-------|---------------------------------------------------------------------------------------------------------------------------|
| 1     | Screenshot of Circulars/notices/upcoming events in the college/news updates are available online through college website. |
| 2     | Details of student roll numbers, eligibility numbers etc. are available on the college website.                           |
| 3     | Inward-outward system through ERP software                                                                                |
| 3     | <b>Bio-matric daily attendance (in-out) for faculty and staff</b>                                                         |
| 4     | Biometric in-out for library                                                                                              |
| 5     | Books issue through AutoLib software in library                                                                           |
| 6     | Official WhatsApp group for parents                                                                                       |