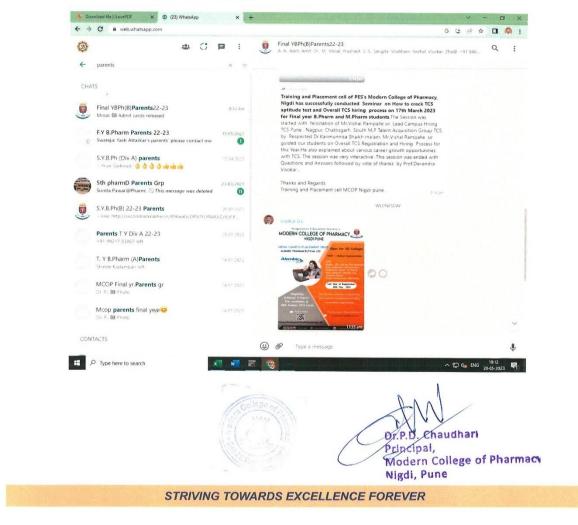

#### Books issue through AutoLib software in library

Official WhatsApp group for parents

### PARENTS WHATSAPP GROUP

Progressive Education Society's Modern College of Pharmacy, Nigdi, Pune 411044

Screenshots of e-governance in finance and accounts

Progressive Education Society's Modern College of Pharmacy, Nigdi, Pune 411044