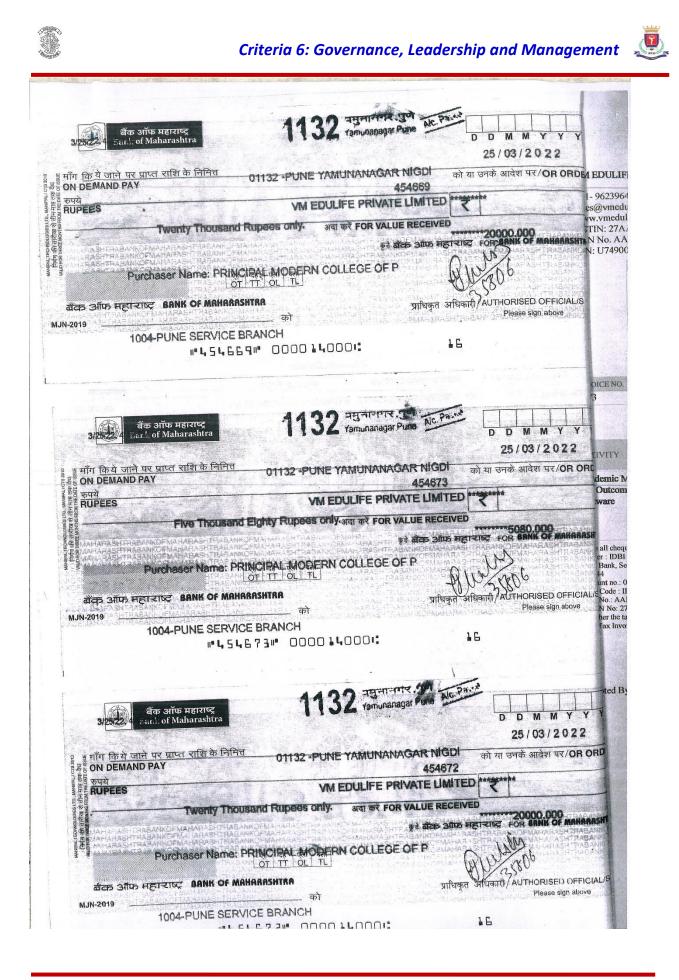

| Sr No | Type of document                                                          |
|-------|---------------------------------------------------------------------------|
| 1     | Collection of fees and issue of the receipt (Sample copy)                 |
| 2     | Payments to the university, regulatory council, accreditation boards, and |
|       | funding agencies etc. (Sample copy)                                       |
| 3     | Tally Software for daily accounting                                       |
| 4     | Exam and academic software                                                |
| 5     | TDS/PT payment of employees (Sample copy)                                 |
| 6     | <b>EPF transfer to the employees account</b> (Sample copy)                |

# Payments to the university, regulatory council, accreditation boards, and funding agencies etc.

|                                                                                                                                                                    | Challan details                                                                                                                                                                                                                                                                                                                                                                                                                                                                    |                                      |                                                                                                                                 |                                                                                                         | (User Co                                                                         |
|--------------------------------------------------------------------------------------------------------------------------------------------------------------------|------------------------------------------------------------------------------------------------------------------------------------------------------------------------------------------------------------------------------------------------------------------------------------------------------------------------------------------------------------------------------------------------------------------------------------------------------------------------------------|--------------------------------------|---------------------------------------------------------------------------------------------------------------------------------|---------------------------------------------------------------------------------------------------------|----------------------------------------------------------------------------------|
|                                                                                                                                                                    |                                                                                                                                                                                                                                                                                                                                                                                                                                                                                    |                                      |                                                                                                                                 |                                                                                                         | (                                                                                |
| Academic Year                                                                                                                                                      | 2021-2022                                                                                                                                                                                                                                                                                                                                                                                                                                                                          | ]                                    | Challar                                                                                                                         | Payment Distrik                                                                                         | oution                                                                           |
| College Name                                                                                                                                                       | Progressive Education Society P.E.S.                                                                                                                                                                                                                                                                                                                                                                                                                                               |                                      | Affiliation Typ                                                                                                                 | be                                                                                                      | Amount (Rs.                                                                      |
| conoge                                                                                                                                                             | MODERN COLLEGE OF PHARMACY Addr:                                                                                                                                                                                                                                                                                                                                                                                                                                                   | Annual                               | 1 (111025 )                                                                                                                     |                                                                                                         | 2000                                                                             |
|                                                                                                                                                                    | SECTOR - 21 YAMUNANAGAR NIGDI<br>PUNE 44 Tal: Pimpari Chinchwad                                                                                                                                                                                                                                                                                                                                                                                                                    |                                      |                                                                                                                                 |                                                                                                         | 2000                                                                             |
|                                                                                                                                                                    | (corporation Area) Dist: Pune Pincode:<br>411044 [CPHP012800]                                                                                                                                                                                                                                                                                                                                                                                                                      | -                                    | l(Research) (11103<br><br>uation (111008 )                                                                                      | 5)                                                                                                      | 2000                                                                             |
| PUNCODE                                                                                                                                                            | CPHP012800                                                                                                                                                                                                                                                                                                                                                                                                                                                                         |                                      |                                                                                                                                 |                                                                                                         | 10270                                                                            |
| Account No                                                                                                                                                         | 959521020000457                                                                                                                                                                                                                                                                                                                                                                                                                                                                    | Natura                               | IGrowth (111022)                                                                                                                |                                                                                                         | 2990                                                                             |
| IFSC Code                                                                                                                                                          | UTIB0CCH274                                                                                                                                                                                                                                                                                                                                                                                                                                                                        |                                      |                                                                                                                                 |                                                                                                         |                                                                                  |
| Amount                                                                                                                                                             | 172600.0000                                                                                                                                                                                                                                                                                                                                                                                                                                                                        | 1                                    |                                                                                                                                 |                                                                                                         |                                                                                  |
| Amount in Word                                                                                                                                                     | Hundred rupees only                                                                                                                                                                                                                                                                                                                                                                                                                                                                |                                      |                                                                                                                                 |                                                                                                         |                                                                                  |
|                                                                                                                                                                    | Remitters Details                                                                                                                                                                                                                                                                                                                                                                                                                                                                  |                                      |                                                                                                                                 | Beneficiary D                                                                                           | otaile                                                                           |
| College Name                                                                                                                                                       | Progressive Education Society P.E.S. MODER                                                                                                                                                                                                                                                                                                                                                                                                                                         | 2N                                   | Name of                                                                                                                         |                                                                                                         | unts Officer , Savi                                                              |
|                                                                                                                                                                    | COLLEGE OF PHARMACY Addr: SECTOR -<br>YAMUNANAGAR NIGDI PUNE 44 Tal: Pimpa<br>Chinchwad (corporation Area) Dist: Pune Pinc<br>411044 [CPHP012800]                                                                                                                                                                                                                                                                                                                                  | 21<br>ri                             | Beneficiary                                                                                                                     | Phule Pune Univ                                                                                         | versity, Pune-7.                                                                 |
| PUNCODE                                                                                                                                                            | CPHP012800                                                                                                                                                                                                                                                                                                                                                                                                                                                                         |                                      | Receving Bank                                                                                                                   | Axis bank                                                                                               |                                                                                  |
| A/C Name                                                                                                                                                           | PES MODERN COLLEGE OF PHARMACY                                                                                                                                                                                                                                                                                                                                                                                                                                                     |                                      | Bank Branch                                                                                                                     | ССРН                                                                                                    |                                                                                  |
| Account No                                                                                                                                                         | 087104000195867                                                                                                                                                                                                                                                                                                                                                                                                                                                                    |                                      | Account no<br>NEFT/RTGS                                                                                                         | 9595210200004                                                                                           | 57                                                                               |
| Bank Name                                                                                                                                                          | IDBI BANK                                                                                                                                                                                                                                                                                                                                                                                                                                                                          |                                      | IFSC Code                                                                                                                       | UTIB0CCH274                                                                                             | 1.4                                                                              |
| Bank Branch                                                                                                                                                        | BHEL CHOWK NIGDI                                                                                                                                                                                                                                                                                                                                                                                                                                                                   |                                      | Amount                                                                                                                          | 172600.0000                                                                                             | 2                                                                                |
| IFSC Code                                                                                                                                                          | IBKL0000087                                                                                                                                                                                                                                                                                                                                                                                                                                                                        |                                      |                                                                                                                                 |                                                                                                         |                                                                                  |
| Amount                                                                                                                                                             | 172600.0000                                                                                                                                                                                                                                                                                                                                                                                                                                                                        |                                      |                                                                                                                                 |                                                                                                         |                                                                                  |
|                                                                                                                                                                    |                                                                                                                                                                                                                                                                                                                                                                                                                                                                                    |                                      |                                                                                                                                 |                                                                                                         |                                                                                  |
| Amount in Word                                                                                                                                                     | One Lakh Seventy Two Thousand Six Hundre Cut H                                                                                                                                                                                                                                                                                                                                                                                                                                     |                                      | s only                                                                                                                          |                                                                                                         | (Bank Copy                                                                       |
| To, The Manager<br>BI BANK,<br>BHEL CHOWK N                                                                                                                        | Cut F<br><b>itribai Phule Pune University</b><br>/RTGS Funds Transfer Application Form<br>/                                                                                                                                                                                                                                                                                                                                                                                        | nere **                              |                                                                                                                                 | ah NEFT/RTGS as                                                                                         |                                                                                  |
| To, The Manager<br>BI BANK,<br>BHEL CHOWK N                                                                                                                        | Cut l<br>itribai Phule Pune University<br>/RTGS Funds Transfer Application Form                                                                                                                                                                                                                                                                                                                                                                                                    | nere **                              |                                                                                                                                 |                                                                                                         | per Following del                                                                |
| Sav<br>NEFT<br>O, The Manager<br>DBI BANK,<br>BHEL CHOWK N<br>Kindly debit my A                                                                                    | Cut I<br><b>itribai Phule Pune University</b><br>/RTGS Funds Transfer Application Form<br>IGDI<br>ccount No: <b>087104000195867</b> with requisite and<br><b>Remitters Details</b>                                                                                                                                                                                                                                                                                                 | nere                                 | e remittance throug                                                                                                             | Beneficiary De                                                                                          | e per Following del<br>stails                                                    |
| To, The Manager<br>BI BANK,<br>BHEL CHOWK N                                                                                                                        | Cut I<br><b>itribai Phule Pune University</b><br>/RTGS Funds Transfer Application Form<br>IGDI<br>IGDI<br>ccount No: <b>087104000195867</b> with requisite and                                                                                                                                                                                                                                                                                                                     | I send the<br>N<br>21<br>ri          |                                                                                                                                 | Beneficiary De                                                                                          | s per Following de<br>etails<br>unts Officer , Savii                             |
| Sav<br>NEFT<br>O, The Manager<br>DBI BANK,<br>BHEL CHOWK N<br>Kindly debit my A                                                                                    | Cut I<br><b>itribai Phule Pune University</b><br>/RTGS Funds Transfer Application Form<br>IGDI<br>                                                                                                                                                                                                                                                                                                                                                                                 | I send the<br>N<br>21<br>ri          | e remittance throug                                                                                                             | Beneficiary De<br>Finance & Acco                                                                        | s per Following de<br>etails<br>unts Officer , Savii                             |
| College Name                                                                                                                                                       | Cut I<br><b>itribai Phule Pune University</b><br>/RTGS Funds Transfer Application Form<br>IGDI<br>                                                                                                                                                                                                                                                                                                                                                                                 | I send the<br>N<br>21<br>ri          | e remittance throug<br>Name of<br>Beneficiary                                                                                   | Beneficiary De<br>Finance & Acco<br>Phule Pune Uni                                                      | s per Following de<br>etails<br>unts Officer , Savii                             |
| Sav<br>NEFT<br>O, The Manager<br>DBI BANK,<br>BHEL CHOWK N<br>Kindly debit my A<br>College Name                                                                    | Cut I<br><b>itribai Phule Pune University</b><br>/RTGS Funds Transfer Application Form<br>//<br>IGDI<br>                                                                                                                                                                                                                                                                                                                                                                           | I send the<br>N<br>21<br>ri          | e remittance throug<br>Name of<br>Beneficiary<br>Receving Bank                                                                  | Beneficiary De<br>Finance & Acco<br>Phule Pune Uni<br>Axis bank                                         | s per Following de<br>e <b>tails</b><br>unts Officer , Savi<br>versity, Pune-7.  |
| Sav<br>NEFT<br>O, The Manager<br>DBI BANK,<br>BHEL CHOWK N<br>Kindly debit my A<br>College Name<br>PUNCODE<br>A/C Name                                             | Cut I<br><b>itribai Phule Pune University</b><br>/RTGS Funds Transfer Application Form<br>//<br>IGDI<br>.ccount No: 087104000195867 with requisite and<br>Remitters Details<br>Progressive Education Society P.E.S. MODEF<br>COLLEGE OF PHARMACY Addr: SECTOR -<br>YAMUNANAGAR NIGDI PUNE 44 Tal: Pimpa<br>Chinchwad (corporation Area) Dist: Pune Pinc<br>411044 [CPHP012800]<br>CPHP012800<br>PES MODERN COLLEGE OF PHARMACY                                                     | I send the<br>N<br>21<br>ri          | e remittance throug<br>Name of<br>Beneficiary<br>Receving Bank<br>Bank Branch<br>Account no                                     | Beneficiary De<br>Finance & Acco<br>Phule Pune Uni<br>Axis bank<br>CCPH                                 | s per Following del<br>e <b>tails</b><br>unts Officer , Savi<br>versity, Pune-7. |
| Sav<br>NEFT<br>D, The Manager<br>BI BANK,<br>BHEL CHOWK N<br>Kindly debit my A<br>College Name<br>College Name<br>Account No<br>Bank Name<br>Bank Branch           | Cut I<br><b>itribai Phule Pune University</b><br>/RTGS Funds Transfer Application Form<br>IGDI<br>ccount No: 087104000195867 with requisite and<br><b>Remitters Details</b><br>Progressive Education Society P.E.S. MODEF<br>COLLEGE OF PHARMACY Addr: SECTOR -<br>YAMUNANAGAR NIGDI PUNE 44 Tal: Pimpa<br>Chinchwad (corporation Area) Dist: Pune Pinc<br>411044 [CPHP012800]<br>CPHP012800<br>PES MODERN COLLEGE OF PHARMACY<br>087104000195867<br>IDBI BANK<br>BHEL CHOWK NIGDI | I send the<br>N<br>21<br>ri          | e remittance throug<br>Name of<br>Beneficiary<br>Receving Bank<br>Bank Branch<br>Account no<br>NEFT/RTGS                        | Beneficiary De<br>Finance & Acco<br>Phule Pune Uni<br>Axis bank<br>CCPH<br>9595210200004                | s per Following del<br>e <b>tails</b><br>unts Officer , Savi<br>versity, Pune-7. |
| Sav<br>NEFT<br>O, The Manager<br>BI BANK,<br>BHEL CHOWK N<br>Kindly debit my A<br>College Name<br>College Name<br>Account No<br>Bank Name<br>Bank Branch<br>Amount | Cut I<br><b>itribai Phule Pune University</b><br>/RTGS Funds Transfer Application Form<br>IGDI<br>ccount No: 087104000195867 with requisite and<br><b>Remitters Details</b><br>Progressive Education Society P.E.S. MODEF<br>COLLEGE OF PHARMACY Addr: SECTOR -<br>YAMUNANAGAR NIGDI PUNE 44 Tal: Pimpa<br>Chinchwad (corporation Area) Dist: Pune Pinc<br>411044 [CPHP012800]<br>CPHP012800<br>PES MODERN COLLEGE OF PHARMACY<br>087104000195867<br>IDBI BANK                     | I send the<br>N<br>21<br>ri          | e remittance throug<br>Name of<br>Beneficiary<br>Receving Bank<br>Bank Branch<br>Account no<br>NEFT/RTGS<br>IFSC Code           | Beneficiary De<br>Finance & Acco<br>Phule Pune Uni<br>Axis bank<br>CCPH<br>9595210200004<br>UTIB0CCH274 | s per Following de<br>e <b>tails</b><br>unts Officer , Savi<br>versity, Pune-7.  |
| Sav<br>NEFT<br>D, The Manager<br>BI BANK,<br>BHEL CHOWK N<br>Kindly debit my A<br>College Name<br>College Name<br>Account No<br>Bank Name<br>Bank Branch           | Cut I<br><b>itribai Phule Pune University</b><br>/RTGS Funds Transfer Application Form<br>IGDI<br>ccount No: 087104000195867 with requisite and<br><b>Remitters Details</b><br>Progressive Education Society P.E.S. MODEF<br>COLLEGE OF PHARMACY Addr: SECTOR -<br>YAMUNANAGAR NIGDI PUNE 44 Tal: Pimpa<br>Chinchwad (corporation Area) Dist: Pune Pinc<br>411044 [CPHP012800]<br>CPHP012800<br>PES MODERN COLLEGE OF PHARMACY<br>087104000195867<br>IDBI BANK<br>BHEL CHOWK NIGDI | I send the<br>RN<br>21<br>ri<br>ode: | e remittance throug<br>Name of<br>Beneficiary<br>Receving Bank<br>Bank Branch<br>Account no<br>NEFT/RTGS<br>IFSC Code<br>Amount | Beneficiary De<br>Finance & Acco<br>Phule Pune Uni<br>Axis bank<br>CCPH<br>9595210200004<br>UTIB0CCH274 | s per Following de<br>e <b>tails</b><br>unts Officer , Savi<br>versity, Pune-7.  |