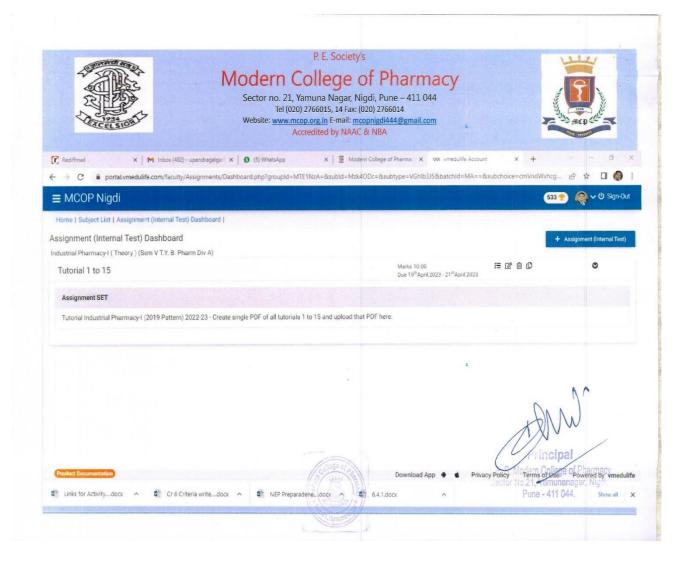

| Sr No | Type of document                                                                                                          |
|-------|---------------------------------------------------------------------------------------------------------------------------|
| 1     | Screenshot of Circulars/notices/upcoming events in the college/news updates are available online through college website. |
| 2     | Details of student roll numbers, eligibility numbers etc. are available on the college website.                           |
| 3     | Inward-outward system through ERP software                                                                                |
| 3     | <b>Bio-matric daily attendance (in-out) for faculty and staff</b>                                                         |
| 4     | Biometric in-out for library                                                                                              |
| 5     | Books issue through AutoLib software in library                                                                           |
| 6     | Official WhatsApp group for parents                                                                                       |

#### Inward-outward system through ERP software

Progressive Education Society's Modern College of Pharmacy, Nigdi, Pune 411044