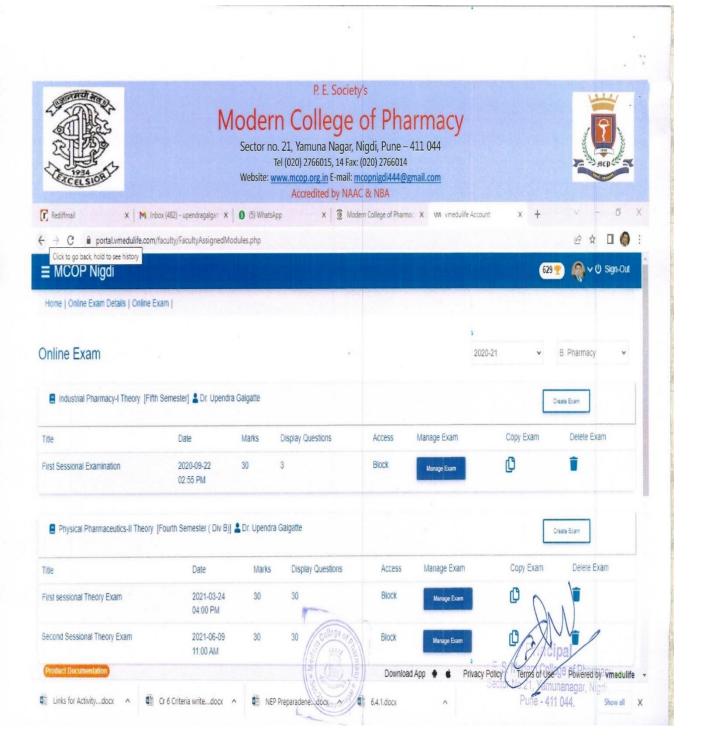

| Sr No | Type of document                                                                                                          |
|-------|---------------------------------------------------------------------------------------------------------------------------|
| 1     | Screenshot of Circulars/notices/upcoming events in the college/news updates are available online through college website. |
| 2     | Details of student roll numbers, eligibility numbers etc. are available on the college website.                           |
| 3     | Inward-outward system through ERP software                                                                                |
| 3     | <b>Bio-matric daily attendance (in-out) for faculty and staff</b>                                                         |
| 4     | Biometric in-out for library                                                                                              |
| 5     | Books issue through AutoLib software in library                                                                           |
| 6     | Official WhatsApp group for parents                                                                                       |

#### Inward-outward system through ERP software

Progressive Education Society's Modern College of Pharmacy, Nigdi, Pune 411044