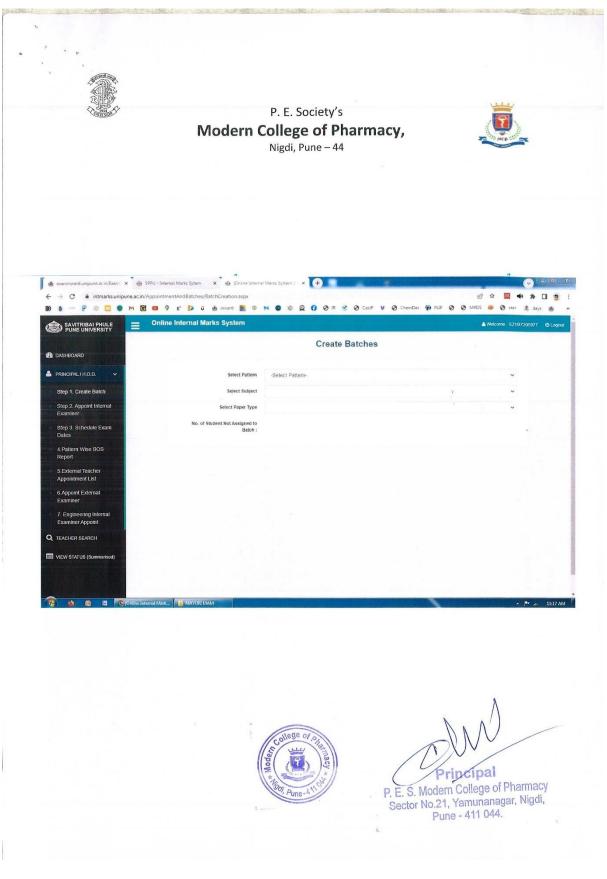

## 6.2.2 Institution implements e-governance in its operations 1. Administration

- 2. Finance and Accounts
- **3. Student Admission and Support**
- 4. Examination

# **6.2.2 INDEX**

| Sr No. | Contents                                                             |
|--------|----------------------------------------------------------------------|
| 1      | Screenshots of user interfaces:                                      |
|        | 1. <u>Screenshots of e-governance in administration</u>              |
|        | 2. Screenshots of e-governance in finance and accounts               |
|        | 3. Screenshots of e-governance in student admission and support      |
|        | 4. <u>Screenshots of e-governance in examination</u>                 |
| 2      | Institutional Expenditure statements for the budget heads of e-      |
|        | governance implementation -ERP document                              |
|        | 1. <u>Expenditure on Administration (Sample copy)</u>                |
|        | 2. <u>Expenditure on finance and accounts (Sample copy)</u>          |
|        | 3. <u>Expenditure on student admission and support (Sample copy)</u> |
|        | 4. <u>Expenditure on examination (Sample copy)</u>                   |
| 3      | Annual e-governance report approved by the governing council/Board   |
|        | of management/Syndicate Policy document on e-governance              |
|        | 1. <u>Year 2023-24</u>                                               |
|        | 2. <u>Year 2022-23</u>                                               |
|        | 3. Year 2021-22                                                      |
|        | 4. <u>Year 2020-21</u>                                               |
|        | 5. Year 2019-20                                                      |
|        | 6. Year 2018-19                                                      |
|        | 7. Policy document on e-governance                                   |

Screenshots of e-governance in administration

Progressive Education Society's Modern College of Pharmacy, Nigdi, Pune 411044

# 6.2.2 Screenshots of user interface: e-governance in Administration

To be 'progressive' and 'modern', the college administration always emphasis on eadministration in many areas given below. The document attached herewith represent the sample document in that area.