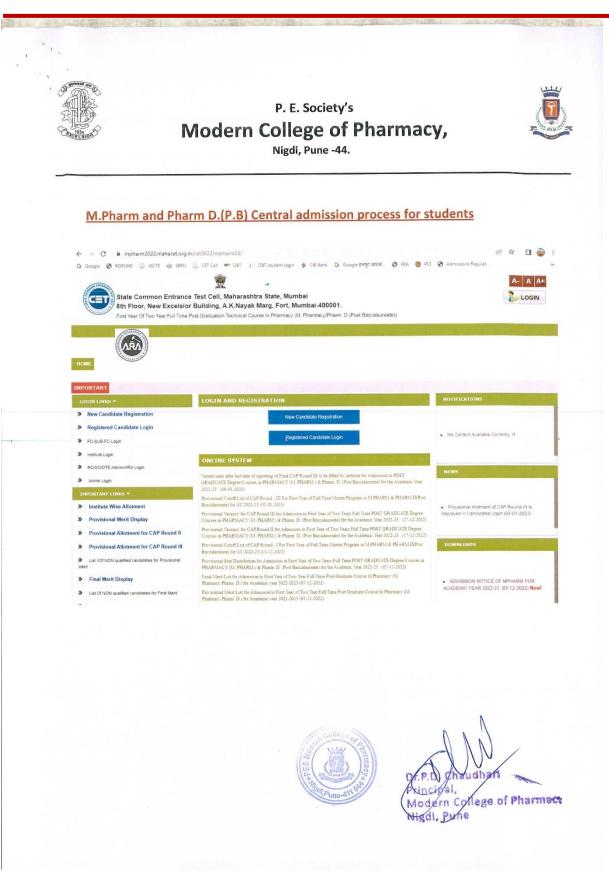

# 6.2.2 Screenshots of user interface: e-governance in Administration

To be 'progressive' and 'modern', the college administration always emphasis on eadministration in many areas given below. The document attached herewith represent the sample document in that area.

| Sr No | Type of document                                                                                                          |
|-------|---------------------------------------------------------------------------------------------------------------------------|
| 1     | Screenshot of Circulars/notices/upcoming events in the college/news updates are available online through college website. |
| 2     | Details of student roll numbers, eligibility numbers etc. are available on the college website.                           |
| 3     | Inward-outward system through ERP software                                                                                |
| 3     | <b>Bio-matric daily attendance (in-out) for faculty and staff</b>                                                         |
| 4     | Biometric in-out for library                                                                                              |
| 5     | Books issue through AutoLib software in library                                                                           |
| 6     | Official WhatsApp group for parents                                                                                       |