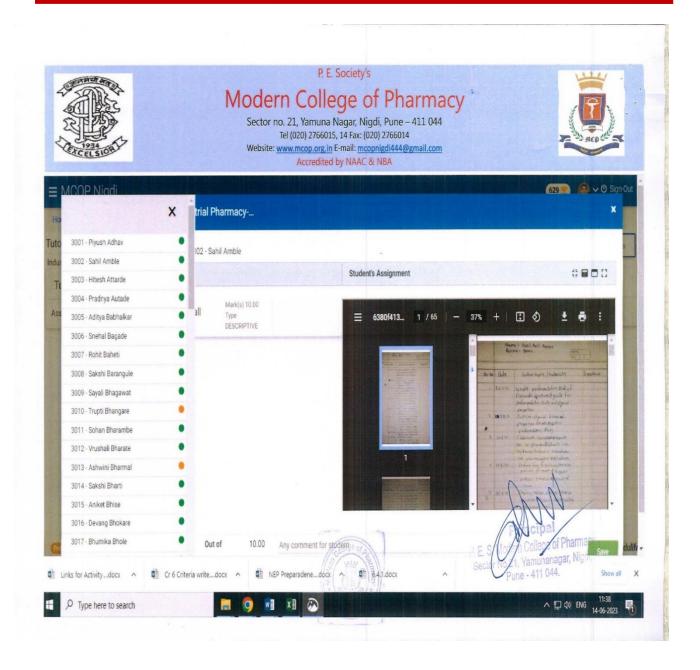

# 6.2.2 Screenshots of user interface: e-governance in Administration

To be 'progressive' and 'modern', the college administration always emphasis on eadministration in many areas given below. The document attached herewith represent the sample document in that area.

| Sr No | Type of document                                                                                                          |
|-------|---------------------------------------------------------------------------------------------------------------------------|
| 1     | Screenshot of Circulars/notices/upcoming events in the college/news updates are available online through college website. |
| 2     | Details of student roll numbers, eligibility numbers etc. are available on the college website.                           |
| 3     | Inward-outward system through ERP software                                                                                |
| 3     | <b>Bio-matric daily attendance (in-out) for faculty and staff</b>                                                         |
| 4     | Biometric in-out for library                                                                                              |
| 5     | Books issue through AutoLib software in library                                                                           |
| 6     | Official WhatsApp group for parents                                                                                       |