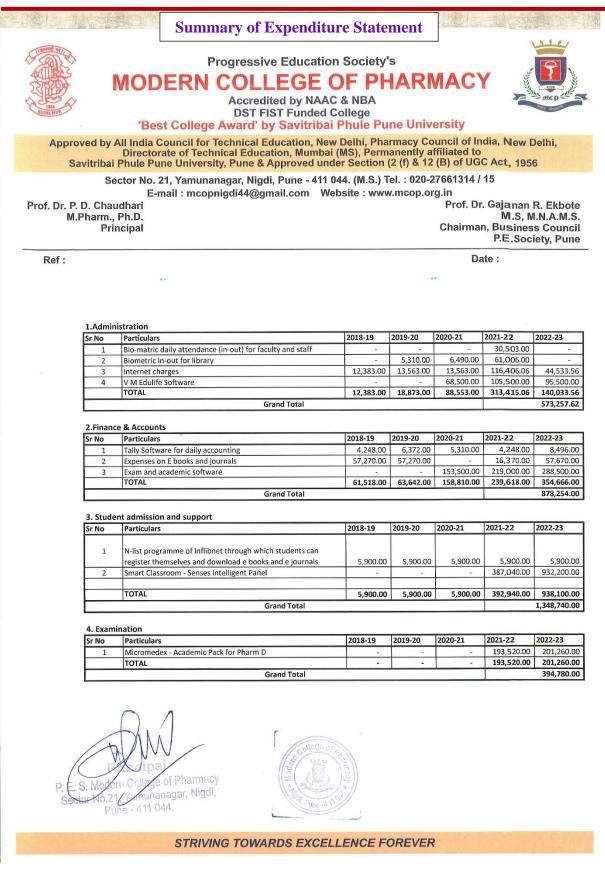

## 6.2.2 Institution implements e-governance in its operations 1. Administration

- 2. Finance and Accounts
- **3. Student Admission and Support**
- 4. Examination