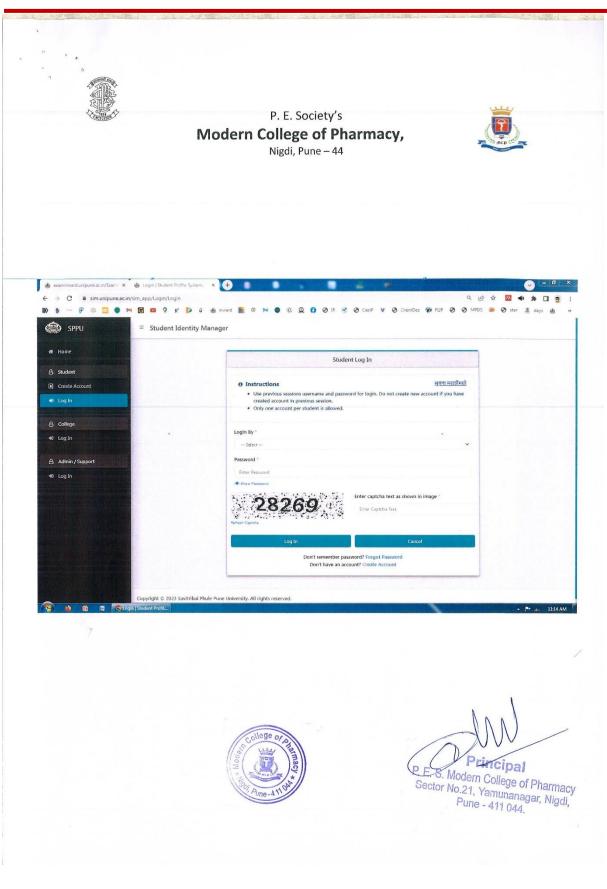

# 6.2.2 Screenshots of user interface: e-governance in Administration

To be 'progressive' and 'modern', the college administration always emphasis on eadministration in many areas given below. The document attached herewith represent the sample document in that area.