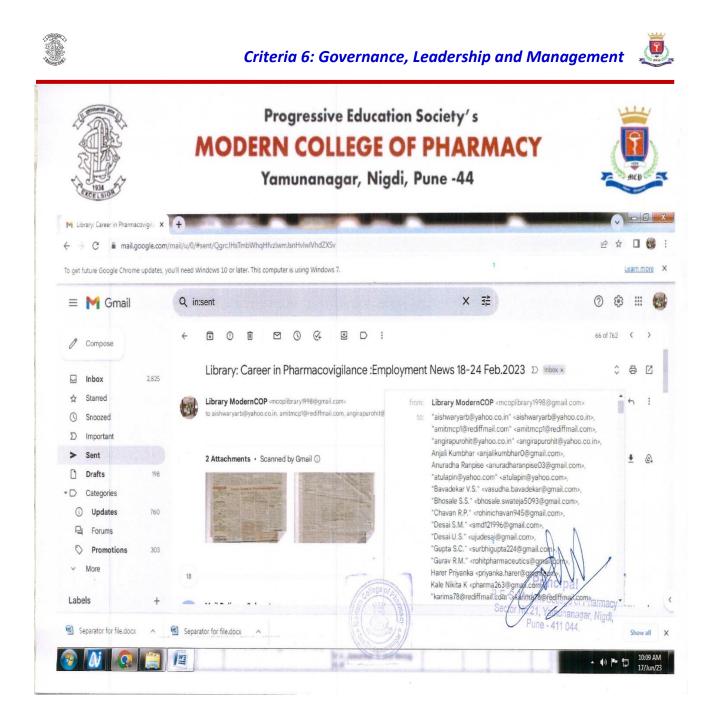

Screenshots of e-governance in administration

Progressive Education Society's Modern College of Pharmacy, Nigdi, Pune 411044

# 6.2.2 Screenshots of user interface: e-governance in Administration

To be 'progressive' and 'modern', the college administration always emphasis on eadministration in many areas given below. The document attached herewith represent the sample document in that area.

#### Inward-outward system through ERP software

Progressive Education Society's Modern College of Pharmacy, Nigdi, Pune 411044